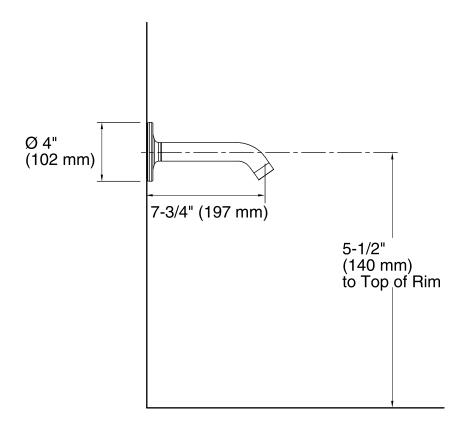

Limited Warranty**

See website for detailed warranty information.

## **Available Colors/Finishes**

Color tiles intended for reference only.

| Color | Code | Description                    |
|-------|------|--------------------------------|
|       | CP   | Polished Chrome                |
|       | SN   | Vibrant® Polished Nickel       |
|       | AF   | Vibrant® French Gold           |
|       | PGD  | Vibrant® Moderne Polished Gold |
|       | BGD  | Vibrant® Moderne Brushed Gold  |
|       | G    | Brushed Chrome                 |
|       | BN   | Vibrant® Brushed Nickel        |
|       | BV   | Vibrant® Brushed Bronze        |
|       | BL   | Matte Black                    |
|       | RGD  | Vibrant Rose Gold              |
|       |      |                                |







## **Technical Information**

All product dimensions are nominal.

#### **Notes**

Install this product according to the installation guide.