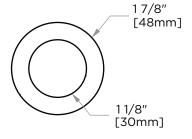

Polished Chrome finish (99)

Champagne Bronze finish(30)

**PRODUCT NAME: ROBE HOOK** 

PRODUCT CODE: 366130

MATERIAL: All-brass construction

**KEY FEATURES:** Contemporary tubular design

with subtle knurling.