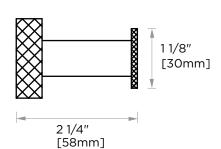

Polished Chrome finish (99)

Champagne Bronze finish(30)

**PRODUCT NAME: ROBE HOOK** 

PRODUCT CODE: 366130

MATERIAL: All-brass construction

**KEY FEATURES:** Contemporary tubular design

with subtle knurling.