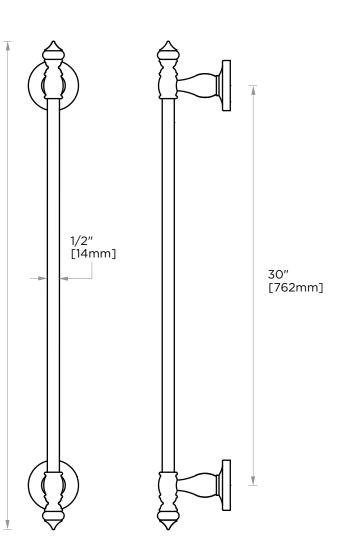

## LYON COLLECTION TOWEL BAR 30" 351300

3 1/10" [79mm] 2 1/4" [58mm]

**PRODUCT NAME:** TOWEL BAR 30"

PRODUCT CODE: 351300

MATERIAL: All-brass construction

**KEY FEATURES:** Traditional design. Solid round

anchors are firmly set off with

finely contoured finials.

34"

STOCKED Polish

**FINISHES:** 

Polished Chrome (99) [864mm]

rinishes.

**SPECIAL** 26 options available. FINISHES Please see our website for

**AVAILABLE:** full list samples