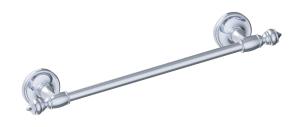

## LYON COLLECTION TOWEL BAR 30" 351300

3 1/10" [79mm] 2 1/4" [58mm]

**PRODUCT NAME:** TOWEL BAR 30"

PRODUCT CODE: 351300

MATERIAL: All-brass construction

**KEY FEATURES:** Traditional design. Solid round

anchors are firmly set off with

finely contoured finials.

34"

STOCKED Polish

**FINISHES:** 

Polished Chrome (99) [864mm]

rinishes.

**SPECIAL** 26 options available. FINISHES Please see our website for

**AVAILABLE:** full list samples