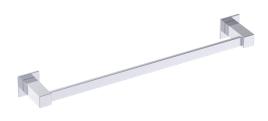

## KARTNERS

Includes Rosette: 40X4mm

With Rosette

**PRODUCT NAME:** TOWEL BAR 30"

**PRODUCT CODE: 277300** 

MATERIAL: All-brass construction

**KEY FEATURES:** Contemporary design. Square

base with clean and elongated lines.

# **TOWEL BAR 30"** 277300

NOTE: Dimensions and specifications are subject to change without notice.