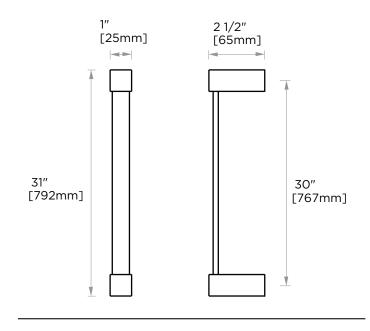

# **TOWEL BAR 30"** 277300

NOTE: Dimensions and specifications are subject to change without notice.