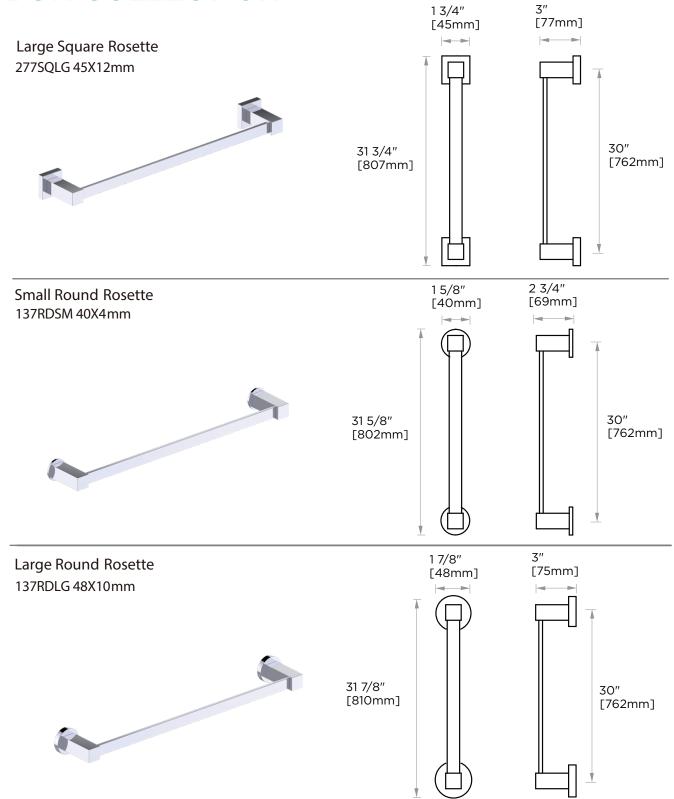

#### LISBON COLLECTION

# **TOWEL BAR 30"** 277300

NOTE: Dimensions and specifications are subject to change without notice.

### LISBON COLLECTION

NOTE: Dimensions and specifications are subject to change without notice.