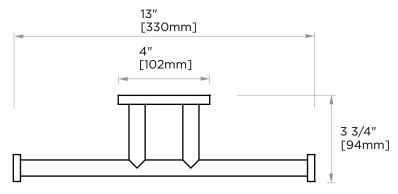

## **DOUBLE TISSUE HOLDER**

262155

PRODUCT NAME: DOUBLE TISSUE

**HODLER** 

**PRODUCT CODE:** 262155

**MATERIAL:** All-brass construction

**KEY FEATURES:** Contemporary design.

Simple and straight forward lines.

13/8" Strong linear silhouette. [35mm]

**STOCKED FINISHES:**  Polished Chrome (99) Brushed Nickel (81)

Matte Black (48)

**SPECIAL FINISHES**  26 options available.

Please see our website for

**AVAILABLE:** full list samples