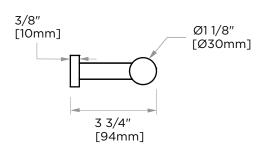

13/8" Strong linear silhouette. [35mm]

**STOCKED FINISHES:**  Polished Chrome (99) Brushed Nickel (81)

Matte Black (48)

**SPECIAL FINISHES**  26 options available.

Please see our website for

**AVAILABLE:** full list samples