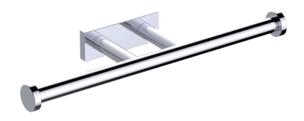

## **DOUBLE TISSUE HOLDER**

262155

PRODUCT NAME: DOUBLE TISSUE

**HODLER** 

**PRODUCT CODE:** 262155

**MATERIAL:** All-brass construction

**KEY FEATURES:** Contemporary design.

Simple and straight forward lines.

13/8" Strong linear silhouette. [35mm]

**STOCKED FINISHES:**  Polished Chrome (99) Brushed Nickel (81)

Matte Black (48)

**SPECIAL FINISHES**  26 options available.

Please see our website for

**AVAILABLE:** full list samples