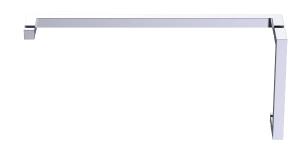

## LONDON COLLECTION STRAIGHT & OFFSET SHOWER DOOR HANDLE

24871218

18" [457mm]

C - C

| Size*  | Product # | Decription             |
|--------|-----------|------------------------|
| 12x1 8 | 2487121 8 | 12x1 8 combination SDH |
|        |           |                        |
|        |           |                        |
|        |           |                        |
|        |           |                        |
|        |           |                        |

\*Additional sizing upon request

**PRODUCT NAME:** STRAIGHT & OFFSET

SHOWER DOOR HANDLE

**PRODUCT CODE:** 24871218

MATERIAL: All-brass construction

**KEY FEATURES:** Contemporary design.

Sleek rectangular shapes offset by strong squared anchors.

## 18 3/4" [476mm] 12 3/4" [324mm]

3/4" [19 mm]