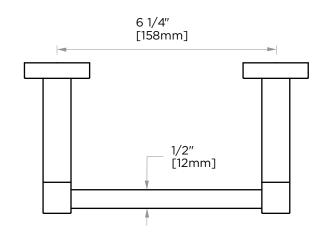

## **LONDON COLLECTION PIVOT TISSUE HOLDER** 248158P

5 1/2"

[140mm]

PRODUCT NAME: PIVOT

TISSUE HOLDER

**PRODUCT CODE:** 248158P

**MATERIAL:** All-brass construction

**KEY FEATURES:** Contemporary design. Sleek rectangular shapes

offset by strong squared anchors.

15/8"

[42mm]

Polished Chrome (99) **STOCKED** Brushed Nickel (81) **FINISHES:** 

Polished Nickel (68) Matte Black (48)

**SPECIAL** Please see our website for

**FINISHES** full list samples **AVAILABLE:** 