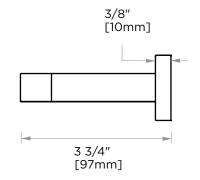

## **LONDON COLLECTION PIVOT TISSUE HOLDER** 248158P

5 1/2"

[140mm]

PRODUCT NAME: PIVOT

TISSUE HOLDER

**PRODUCT CODE:** 248158P

**MATERIAL:** All-brass construction

**KEY FEATURES:** Contemporary design. Sleek rectangular shapes

offset by strong squared anchors.

15/8"

[42mm]

Polished Chrome (99) **STOCKED** Brushed Nickel (81) **FINISHES:** 

Polished Nickel (68) Matte Black (48)

**SPECIAL** Please see our website for

**FINISHES** full list samples **AVAILABLE:** 