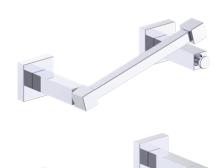

## **LONDON COLLECTION PIVOT TISSUE HOLDER** 248158P

5 1/2"

[140mm]

PRODUCT NAME: PIVOT

TISSUE HOLDER

**PRODUCT CODE:** 248158P

**MATERIAL:** All-brass construction

**KEY FEATURES:** Contemporary design. Sleek rectangular shapes

offset by strong squared anchors.

15/8"

[42mm]

Polished Chrome (99) **STOCKED** Brushed Nickel (81) **FINISHES:** 

Polished Nickel (68) Matte Black (48)

**SPECIAL** Please see our website for

**FINISHES** full list samples **AVAILABLE:** 