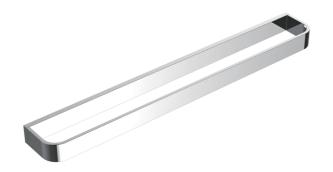

## BONN COLLECTION TOWEL BAR 24" 238240

| PRODUCT NAME:                                  | TOWEL BAR 24"                                                            |                |                     |    |
|------------------------------------------------|--------------------------------------------------------------------------|----------------|---------------------|----|
| PRODUCT CODE:                                  | 238240                                                                   |                |                     |    |
| MATERIAL:                                      | All-brass construction                                                   |                |                     |    |
| KEY FEATURES:<br>STOCKED<br>FINISHES:          |                                                                          | 24″<br>[600mm] | 1/4"<br>[6mm] [10mr | n] |
| SPECIAL<br>FINISHES<br>AVAILABLE:<br>WARRANTY: | 26 options available.<br>Please see our website for<br>full list samples |                |                     |    |