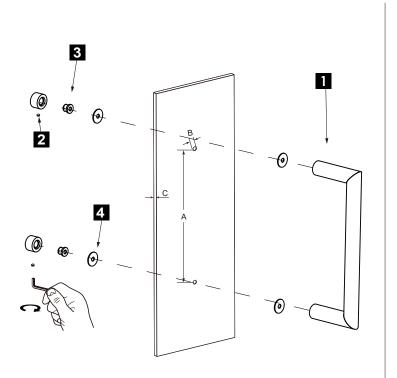

# HANDLES INFO

| Components Included |                   |    |  |
|---------------------|-------------------|----|--|
| 1                   | Handle            | X1 |  |
| 2                   | Set Screw M6      | X2 |  |
| 3                   | Fixing Bracket X2 |    |  |
| 4                   | Rubber Gasket     | X4 |  |