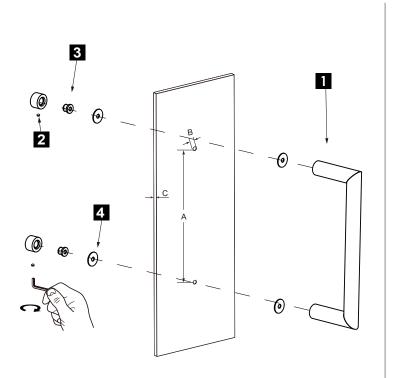

## HANDLES INFO

| Components Included |                   |    |  |
|---------------------|-------------------|----|--|
| 1                   | Handle            | X1 |  |
| 2                   | Set Screw M6      | X2 |  |
| 3                   | Fixing Bracket X2 |    |  |
| 4                   | Rubber Gasket     | X4 |  |