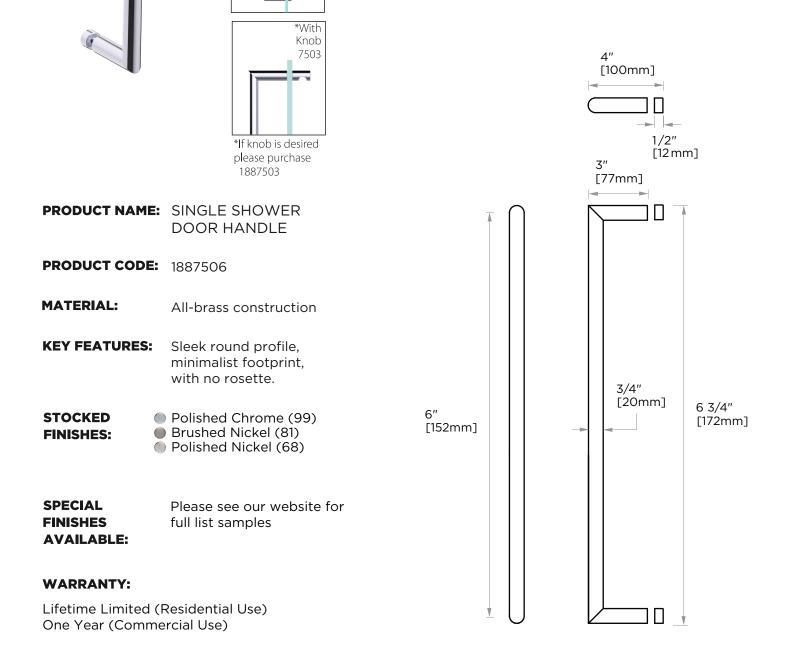

## SEVILLE COLLECTION SINGLE SHOWER DOOR HANDLE 1887506

## PRODUCT SPECIFICATION SHEET

## **GLASS INFO**

|   | Glass Hole C-C Distance |                       |  |
|---|-------------------------|-----------------------|--|
| A | 8"/203mm                | 8"Shower Door Handle  |  |
|   | 12"/305mm               | 12"Shower Door Handle |  |
|   | 18"/457mm               | 18"Shower Door Handle |  |
|   | 24"/610mm               | 24"Shower Door Handle |  |
|   | 36"/914mm               | 36"Shower Door Handle |  |
| В | 3/8″ (10mm)             | Glass Hole Diameter   |  |
| С | 6-12mm                  | Glass Thickness       |  |

\* Can be used with extension kit for thicker doors

NOTE: Dimensions and specifications are subject to change without notice.