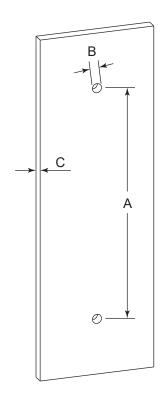

## **GLASS INFO**

|   | Glass Hole C-C Distance |                       |  |
|---|-------------------------|-----------------------|--|
| A | 8"/203mm                | 8"Shower Door Handle  |  |
|   | 12"/305mm               | 12"Shower Door Handle |  |
|   | 18"/457mm               | 18"Shower Door Handle |  |
|   | 24"/610mm               | 24"Shower Door Handle |  |
|   | 36"/914mm               | 36"Shower Door Handle |  |
| В | 3/8″ (10mm)             | Glass Hole Diameter   |  |
| С | 6-12mm                  | Glass Thickness       |  |