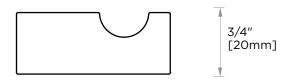

INCLUDES ROSETTE : 45X5MM WITHOUT ROSETTE

## **ROBE HOOK** 188130

NOTE: Dimensions and specifications are subject to change without notice.