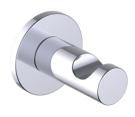

INCLUDES ROSETTE : 45X5MM WITHOUT ROSETTE

MATERIAL: All-brass construction

**KEY FEATURES:** Sleek round profile,

minimalist footprint, with no rosette.

**STOCKED** • Polished Chrome (99) • Brushed Nickel (81)

Polished Nickel (68)Matte Black (48)

## **ROBE HOOK** 188130

NOTE: Dimensions and specifications are subject to change without notice.