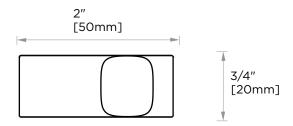

INCLUDES ROSETTE : 45X5MM WITHOUT ROSETTE

## **ROBE HOOK** 188130

NOTE: Dimensions and specifications are subject to change without notice.