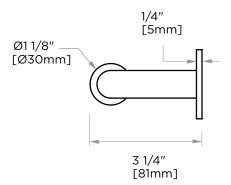

## NICE COLLECTION TISSUE HOLDER 170151L

6 5/8" [168mm] 3/4" [20mm]

**PRODUCT NAME:** TISSUE HODLER

PRODUCT CODE: 170151L

**MATERIAL:** All-brass construction

**KEY FEATURES:** Contemporary design.

Soft, curved brass with