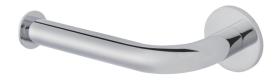

## NICE COLLECTION TISSUE HOLDER 170151L

6 5/8" [168mm] 3/4" [20mm]

**PRODUCT NAME:** TISSUE HODLER

PRODUCT CODE: 170151L

**MATERIAL:** All-brass construction

**KEY FEATURES:** Contemporary design.

Soft, curved brass with

thin rosettes

Polished Chrome (99)

STOCKED FINISHES:

Brushed Nickel (81)Polished Nickel (68)

Matte Black (48)Brushed Bronze(25)

SPECIAL FINISHES AVAILABLE: 26 options available. Please see our website for

full list samples