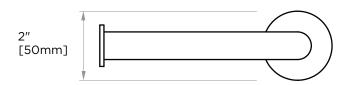

## NICE COLLECTION TISSUE HOLDER 170151L

6 5/8" [168mm] 3/4" [20mm]

**PRODUCT NAME:** TISSUE HODLER

PRODUCT CODE: 170151L

**MATERIAL:** All-brass construction

**KEY FEATURES:** Contemporary design.

Soft, curved brass with