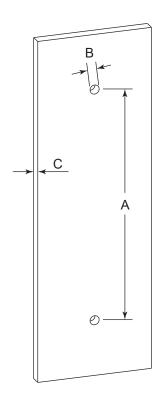

# **GLASS INFO**

|   | Glass Hole C-C Distance |                       |  |
|---|-------------------------|-----------------------|--|
| А | 6"/152mm                | 6"Shower Door Handle  |  |
|   | 8"/203mm                | 8"Shower Door Handle  |  |
|   | 12"/305mm               | 12"Shower Door Handle |  |
|   | 18"/457mm               | 18"Shower Door Handle |  |
|   | 24"/610mm               | 24"Shower Door Handle |  |
| В | 1/2" (12mm)             | Glass Hole Diameter   |  |
| С | 6-12mm                  | Glass Thickness       |  |