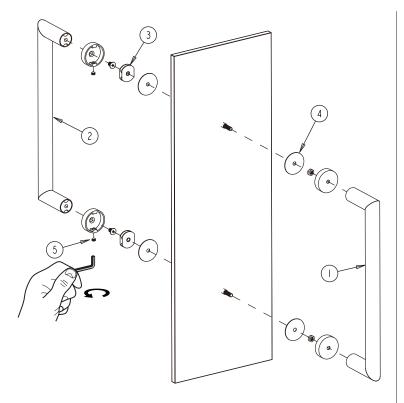

# HANDLES INFO

| Components Included |                   |    |  |
|---------------------|-------------------|----|--|
| 1                   | Handle A          | X1 |  |
| 2                   | Handle B X1       |    |  |
| 3                   | Fixing Bracket X2 |    |  |
| 4                   | Rubber Gasket X4  |    |  |
| 5                   | Set Screw M6      | X2 |  |