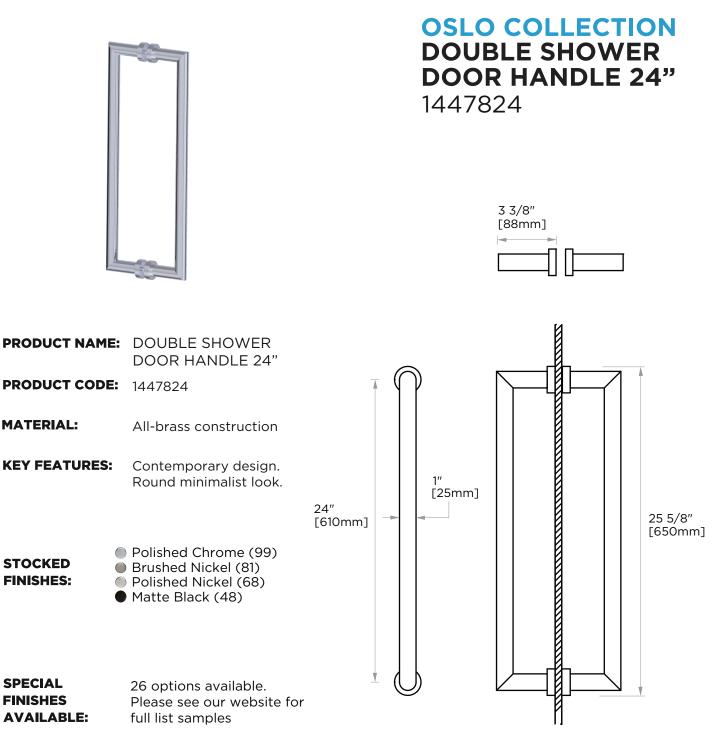

#### PRODUCT SPECIFICATION SHEET



#### WARRANTY:

Lifetime Limited (Residential Use) One Year (Commercial Use)

NOTE: Dimensions and specifications are subject to change without notice.





# HANDLES INFO

| Components Included |                   |    |  |
|---------------------|-------------------|----|--|
| 1                   | Handle A          | X1 |  |
| 2                   | Handle B X1       |    |  |
| 3                   | Fixing Bracket X2 |    |  |
| 4                   | Rubber Gasket X4  |    |  |
| 5                   | Set Screw M6      | X2 |  |



### PRODUCT SPECIFICATION SHEET



# **GLASS INFO**

|   | Glass Hole C-C Distance |                       |  |
|---|-------------------------|-----------------------|--|
| А | 6"/152mm                | 6"Shower Door Handle  |  |
|   | 8"/203mm