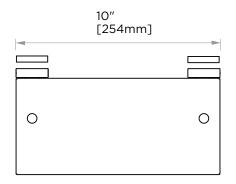

## GLASS MOUNTED GLASS SHELF W/TOWEL BAR 144676TG

**PRODUCT NAME:** GLASS MOUNTED GLASS

SHELF W/TOWEL BAR

**PRODUCT CODE:** 144676TG

**MATERIAL:** All-brass construction

**KEY FEATURES:** Contemporary design.