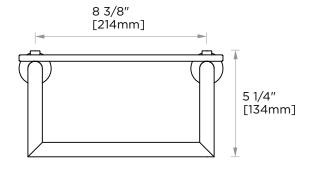

## GLASS MOUNTED GLASS SHELF W/TOWEL BAR 144676TG

**PRODUCT NAME:** GLASS MOUNTED GLASS

SHELF W/TOWEL BAR

**PRODUCT CODE:** 144676TG

**MATERIAL:** All-brass construction

**KEY FEATURES:** Contemporary design.