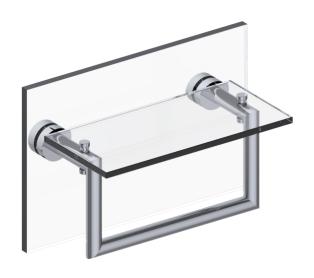

## GLASS MOUNTED GLASS SHELF W/TOWEL BAR 144676TG

**PRODUCT NAME:** GLASS MOUNTED GLASS

SHELF W/TOWEL BAR

**PRODUCT CODE:** 144676TG

**MATERIAL:** All-brass construction

**KEY FEATURES:** Contemporary design.