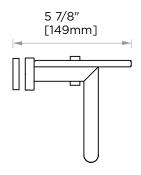

## GLASS MOUNTED GLASS SHELF W/TOWEL BAR 144676TG

**PRODUCT NAME:** GLASS MOUNTED GLASS

SHELF W/TOWEL BAR

**PRODUCT CODE:** 144676TG

**MATERIAL:** All-brass construction

**KEY FEATURES:** Contemporary design.