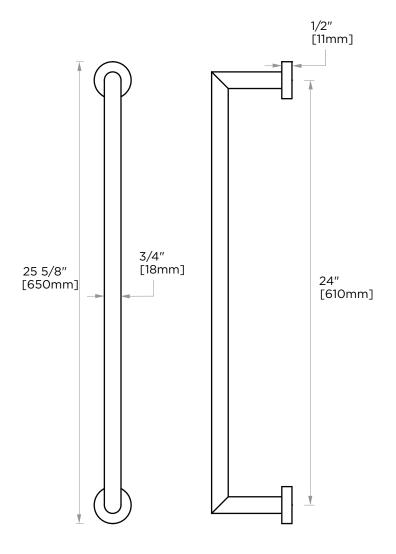

## **TOWEL BAR 24"** 144240

**PRODUCT NAME:** TOWEL BAR 24"

**PRODUCT CODE:** 144240

MATERIAL: All-brass construction

**KEY FEATURES:** Contemporary design.

Round minimalist look.

Polished Chrome (99)

STOCKED FINISHES: