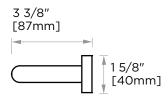

## **TOWEL BAR 24"** 144240

**PRODUCT NAME:** TOWEL BAR 24"

**PRODUCT CODE:** 144240

MATERIAL: All-brass construction

**KEY FEATURES:** Contemporary design.

Round minimalist look.

Polished Chrome (99)

STOCKED FINISHES: