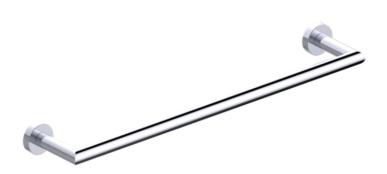

## **TOWEL BAR 24"** 144240

**PRODUCT NAME:** TOWEL BAR 24"

**PRODUCT CODE:** 144240

MATERIAL: All-brass construction

**KEY FEATURES:** Contemporary design.

Round minimalist look.

Polished Chrome (99)

STOCKED FINISHES: