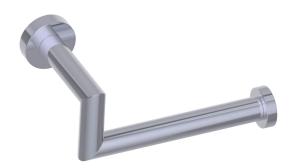

## OSLO COLLECTION TISSUE HOLDER 144154

**PRODUCT NAME:** TISSUE HOLDER

- **PRODUCT CODE:** 144154
- MATERIAL: All-brass construction
- **KEY FEATURES:** Contemporary design. Round minimalist look.

| STOCKED   | Polished Chrome (99) |
|-----------|----------------------|
| FINISHES: | Brushed Nickel (81)  |
|           | Polished Nickel (68) |
|           | Matte Black (48)     |
|           | 🥚 Brushed Brass (78) |
|           | Polished Brass (72)  |