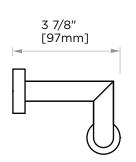

## OSLO COLLECTION TISSUE HOLDER 144154

**PRODUCT NAME:** TISSUE HOLDER

- **PRODUCT CODE:** 144154
- MATERIAL: All-brass construction
- **KEY FEATURES:** Contemporary design. Round minimalist look.

| STOCKED   | Polished Chrome (99) |
|-----------|----------------------|
| FINISHES: | Brushed Nickel (81)  |
|           | Polished Nickel (68) |
|           | Matte Black (48)     |
|           | 🥚 Brushed Brass (78) |
|           | Polished Brass (72)  |