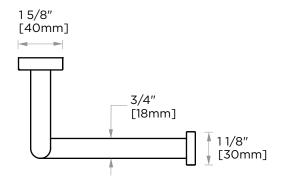

## OSLO COLLECTION TISSUE HOLDER 144154

**PRODUCT NAME:** TISSUE HOLDER

- **PRODUCT CODE:** 144154
- MATERIAL: All-brass construction
- **KEY FEATURES:** Contemporary design. Round minimalist look.

| STOCKED   | Polished Chrome (99) |
|-----------|----------------------|
| FINISHES: | Brushed Nickel (81)  |
|           | Polished Nickel (68) |
|           | Matte Black (48)     |
|           | 🥚 Brushed Brass (78) |
|           | Polished Brass (72)  |