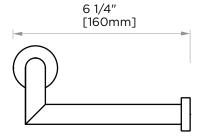

## OSLO COLLECTION TISSUE HOLDER 144154

**PRODUCT NAME:** TISSUE HOLDER

- **PRODUCT CODE:** 144154
- MATERIAL: All-brass construction
- **KEY FEATURES:** Contemporary design. Round minimalist look.

| STOCKED   | Polished Chrome (99) |
|-----------|----------------------|
| FINISHES: | Brushed Nickel (81)  |
|           | Polished Nickel (68) |
|           | Matte Black (48)     |
|           | 🥚 Brushed Brass (78) |
|           | Polished Brass (72)  |