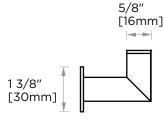

OSLO COLLECTION<br/>GUADRUPLE ROBE<br/>HOOK DEEP<br/>144134-417/8"<br/>[3mm]17/8"<br/>[48mm]23/4"<br/>[70mm]ADRUPLE ROBE<br/>OK DEEP1344

| PRODUCT NAME: | QUADRUPLE ROBE |
|---------------|----------------|
|               | HOOK DEEP      |