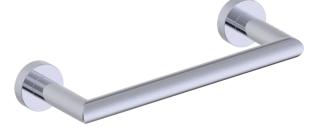

## OSLO COLLECTION TOWEL BAR 9" 144109

1/2"

|                                                 |                                                                                                                                                                                                                    |               |  |          |  | [11mm]            |
|-------------------------------------------------|--------------------------------------------------------------------------------------------------------------------------------------------------------------------------------------------------------------------|---------------|--|----------|--|-------------------|
| PRODUCT NAME:                                   | TOWEL BAR 9"                                                                                                                                                                                                       | ī             |  | P        |  |                   |
| PRODUCT CODE:                                   | 144109                                                                                                                                                                                                             |               |  |          |  |                   |
| MATERIAL:                                       | All-brass construction                                                                                                                                                                                             |               |  |          |  |                   |
| KEY FEATURES:                                   | Contemporary design.<br>Round minimalist look.                                                                                                                                                                     |               |  | 3/4"     |  |                   |
| STOCKED<br>FINISHES:                            | <ul> <li>Polished Chrome (99)</li> <li>Brushed Nickel (81)</li> <li>Polished Nickel (68)</li> <li>Matte Black (48)</li> <li>Brushed Brass (78)</li> <li>Brushed Gold (22)</li> <li>Prosecco Bronze (35)</li> </ul> | 9"<br>[230mm] |  | [18mm]   |  | 7 1/2"<br>[190mm] |
| SPECIAL<br>FINISHES<br>AVAILABLE:               | 26 options available.<br>Please see our website for<br>full list samples                                                                                                                                           |               |  |          |  |                   |
| WARRANTY:<br>Lifetime Limited (Residential Use) |                                                                                                                                                                                                                    |               |  | <u> </u> |  | <u> </u>          |
| One Year (Commercial Use)                       |                                                                                                                                                                                                                    |               |  |          |  |                   |