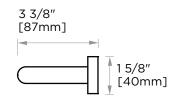

## OSLO COLLECTION TOWEL BAR 9" 144109

1/2"

|                                                 |                                                                                                                                                                                                                    |               |  |          |  | [11mm]            |
|-------------------------------------------------|--------------------------------------------------------------------------------------------------------------------------------------------------------------------------------------------------------------------|---------------|--|----------|--|-------------------|
| PRODUCT NAME:                                   | TOWEL BAR 9"                                                                                                                                                                                                       | ī             |  | P        |  |                   |
| PRODUCT CODE:                                   | 144109                                                                                                                                                                                                             |               |  |          |  |                   |
| MATERIAL:                                       | All-brass construction                                                                                                                                                                                             |               |  |          |  |                   |
| KEY FEATURES:                                   | Contemporary design.<br>Round minimalist look.                                                                                                                                                                     |               |  | 3/4"     |  |                   |
| STOCKED<br>FINISHES:                            | <ul> <li>Polished Chrome (99)</li> <li>Brushed Nickel (81)</li> <li>Polished Nickel (68)</li> <li>Matte Black (48)</li> <li>Brushed Brass (78)</li> <li>Brushed Gold (22)</li> <li>Prosecco Bronze (35)</li> </ul> | 9"<br>[230mm] |  | [18mm]   |  | 7 1/2"<br>[190mm] |
| SPECIAL<br>FINISHES<br>AVAILABLE:               | 26 options available.<br>Please see our website for<br>full list samples                                                                                                                                           |               |  |          |  |                   |
| WARRANTY:<br>Lifetime Limited (Residential Use) |                                                                                                                                                                                                                    |               |  | <u> </u> |  | <u> </u>          |
| One Year (Commercial Use)                       |                                                                                                                                                                                                                    |               |  |          |  |                   |