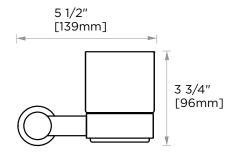

## KARTNERS

Includes Rosette: 40X4mm

Without Rosette

With Rosette

PRODUCT NAME: TUMBLER WITH

HOLDER

PRODUCT CODE: 137660

MATERIAL: All-brass construction

## TUMBLER WITH HOLDER

137660

NOTE: Dimensions and specifications are subject to change without notice.