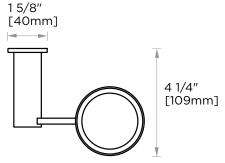

## KARTNERS

Includes Rosette: 40X4mm

Without Rosette

With Rosette

PRODUCT NAME: TUMBLER WITH

HOLDER

PRODUCT CODE: 137660

MATERIAL: All-brass construction

## TUMBLER WITH HOLDER

137660

NOTE: Dimensions and specifications are subject to change without notice.