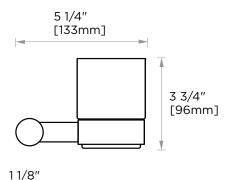

## TUMBLER WITH HOLDER

137660

NOTE: Dimensions and specifications are subject to change without notice.