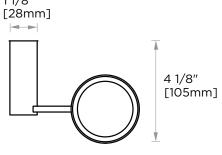

## TUMBLER WITH HOLDER

137660

NOTE: Dimensions and specifications are subject to change without notice.