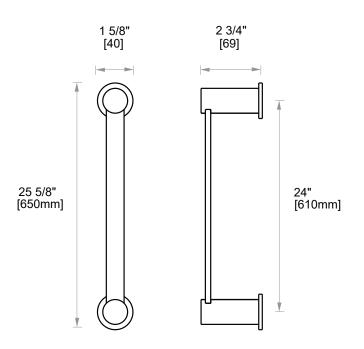

NCLUDES ROSETTE: 40X4MM

PRODUCT NAME: PORTO TOWEL BAR 24"

**PRODUCT CODE:** 137240

**MATERIAL:** All-brass construction

**KEY FEATURES:** Contemporary design.

Round and linear geometries.

Sleek modern aesthetic.

## PORTO COLLECTION

**TOWEL BAR 24"** 

137240

NOTE: Dimensions and specifications are subject to change without notice.

NOTE: Dimensions and specifications are subject to change without notice.