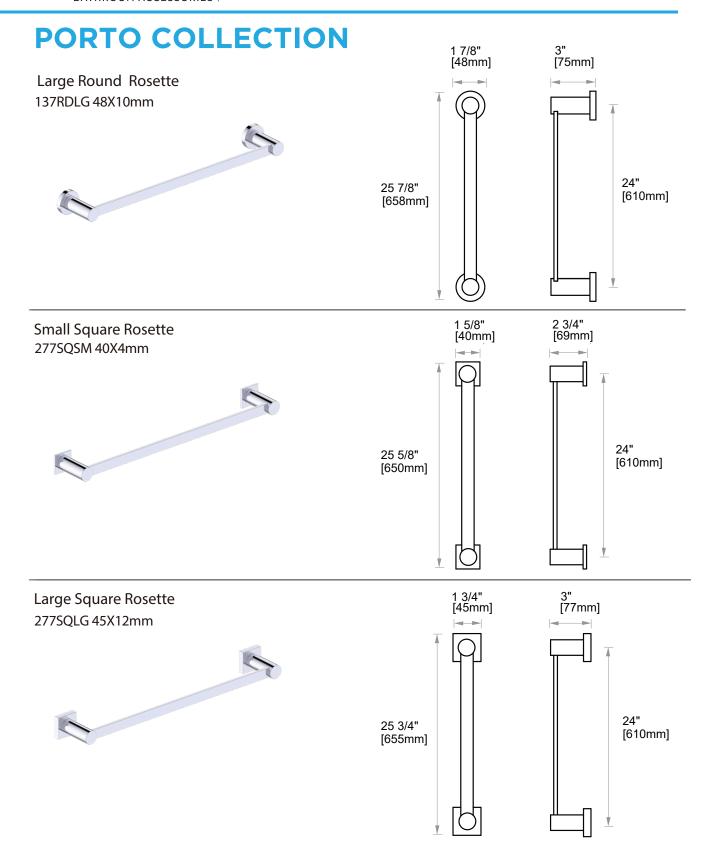

NCLUDES ROSETTE: 40X4MM

PRODUCT NAME: PORTO TOWEL BAR 24"

**PRODUCT CODE:** 137240

**MATERIAL:** All-brass construction

**KEY FEATURES:** Contemporary design.

Round and linear geometries.

Sleek modern aesthetic.

## PORTO COLLECTION

**TOWEL BAR 24"** 

137240

NOTE: Dimensions and specifications are subject to change without notice.

NOTE: Dimensions and specifications are subject to change without notice.