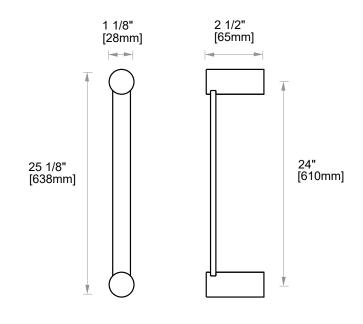

NCLUDES ROSETTE: 40X4MM

PRODUCT NAME: PORTO TOWEL BAR 24"

**PRODUCT CODE:** 137240

**MATERIAL:** All-brass construction

**KEY FEATURES:** Contemporary design.

Round and linear geometries.

Sleek modern aesthetic.

## PORTO COLLECTION

**TOWEL BAR 24"** 

137240

NOTE: Dimensions and specifications are subject to change without notice.

NOTE: Dimensions and specifications are subject to change without notice.