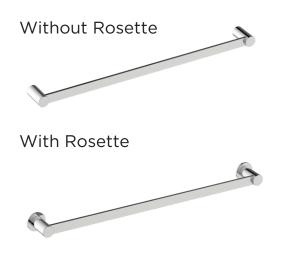

NCLUDES ROSETTE: 40X4MM

PRODUCT NAME: PORTO TOWEL BAR 24"

**PRODUCT CODE:** 137240

**MATERIAL:** All-brass construction

**KEY FEATURES:** Contemporary design.

Round and linear geometries.

Sleek modern aesthetic.