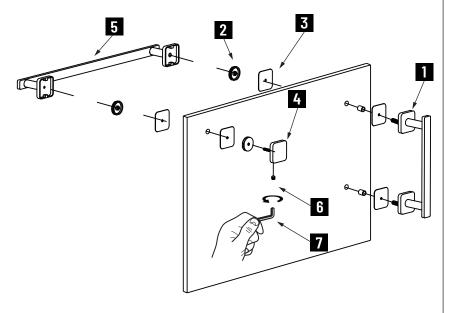

## **HANDLE**

25470818/70824/71218/71224

- 1.Vertical Handle
- 2. Fixing Bracket x
- 3. Clear Gasket x 4
- 4. End Cap x 2
- 5. Horizontal Handle
- 6. Set Screw M5 x 2
- 7. Allen Key 2.5mm x 1

Install the vertical handle (bolt) through the glass holes, make sure the rubber gaskets are between handle&glass.

Screw in the fixing brackets into the handle bolts.

Install the horizontal handle (bolt) through the glass, make sure the set screws holes in the bottom.

Screw in the bracket onto the bolt, fix the backing(end cap) onto the bracket.

Fix the set screws on the end caps, tighten it to avoid loose from fixing brackets.