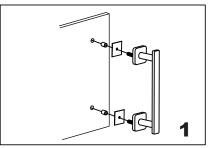

Install the vertical handle (bolt) through the glass holes, make sure the rubber gaskets are between handle&glass.

Screw in the fixing brackets into the handle bolts.

Install the horizontal handle (bolt) through the glass, make sure the set screws holes in the bottom.

Screw in the bracket onto the bolt, fix the backing(end cap) onto the bracket.

Fix the set screws on the end caps, tighten it to avoid loose from fixing brackets.