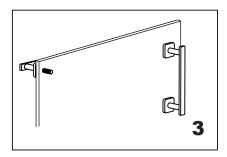

Install the vertical handle (bolt) through the glass holes, make sure the rubber gaskets are between handle&glass.

Screw in the fixing brackets into the handle bolts.

Install the horizontal handle (bolt) through the glass, make sure the set screws holes in the bottom.