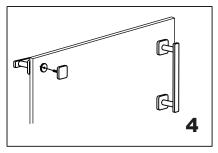

Install the vertical handle (bolt) through the glass holes, make sure the rubber gaskets are between handle&glass.

Screw in the fixing brackets into the handle bolts.

Install the horizontal handle (bolt) through the glass, make sure the set screws holes in the bottom.

Screw in the bracket onto the bolt, fix the backing(end cap) onto the bracket.

Fix the set screws on the end caps, tighten it to avoid loose from fixing brackets.