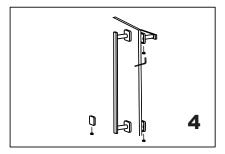

Screw in the bracket onto the bolt, fix the backing(end cap) onto the bracket.

Fix the set screws on the end caps, tighten it to avoid loose from fixing brackets.