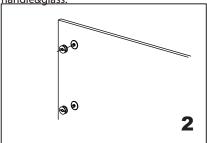

Install the vertical handle (bolt) through the glass holes, make sure the rubber gaskets are between handle&glass.

Screw in the fixing brackets into the handle bolts.

Install the horizontal handle (bolt) through the glass, make sure the set screws holes in the bottom.