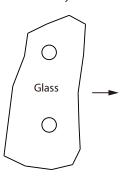

## **GLASS INFO**

| Α | Glass Hole C-C Distance |                       |
|---|-------------------------|-----------------------|
|   | 6"/152mm                | 6"Shower Door Handle  |
|   | 8"/203mm                | 8"Shower Door Handle  |
|   | 12"/305mm               | 12"Shower Door Handle |
|   | 18"/457mm               | 18"Shower Door Handle |
|   | 24"/610mm               | 24"Shower Door Handle |
| В | 1/2"(12mm)              | Glass Hole Diameter   |
| С | 6-12mm                  | Glass Thickness       |