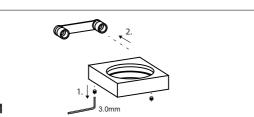

## Step 2

Position the backing plate flat side down on the wall and mark holes with pencil.

## Step 3

Predrill 3/16" holes on the wall to fit wall plugs. Insert wall plugs into the wall. Position backing plate flat side down over the plugs and install screws.