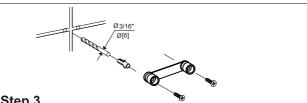

## Step 3

Predrill 3/16" holes on the wall to fit wall plugs. Insert wall plugs into the wall. Position backing plate flat side down over the plugs and install screws.