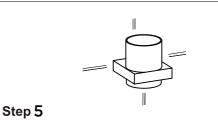

## Step 4

Slide the accessory onto the backing plate and tighten the set screw using Allen key provided.

Put the glass tumbler into the holder.