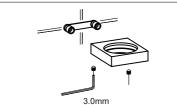

## Step 3

Predrill 3/16" holes on the wall to fit wall plugs. Insert wall plugs into the wall. Position backing plate flat side down over the plugs and install screws.

## Step 4

Slide the accessory onto the backing plate and tighten the set screw using Allen key provided.

Put the glass tumbler into the holder.