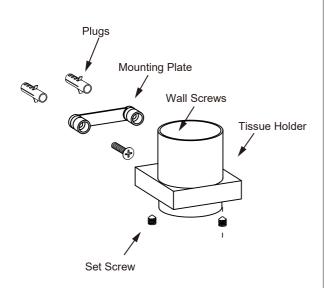

## KARTNERS BATHROOM ACCESSORIES

**BERLIN COLLECTION TUMBLER W/HOLDER** 232660

Loosen the set screw on the accessory and remove the backing plate. Position the accessory against the wall and mark outline with pencil.

## Step 4

Slide the accessory onto the backing plate and tighten the set screw using Allen key provided.

Put the glass tumbler into the holder.