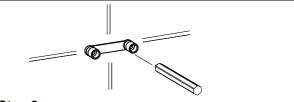

## Step 4

Slide the accessory onto the backing plate and tighten the set screw using Allen key provided.

Put the glass tumbler into the holder.