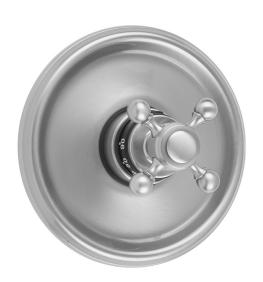

# Round Step Plate With Ball Cross Trim For Thermostatic Valves (J-TH34 & J-TH12)

Model #: T578-TRIM-

## **FEATURES:**

- All brass trim
- Trim contains temperature indicator in Fahrenheit so user can set water to desired temperature with no need to adjust further
- Requires rough valve J-TH34 or J-TH12
- Anti-scald protection

#### FRONT VIEW