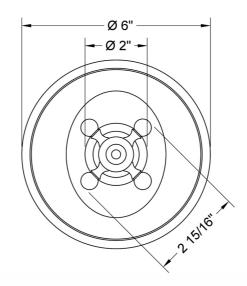

AVAILABLE FINISHES:**

| Polished Chrome (PCH)   | Satin Chrome (SC)   | Bronze Umber (BU)    |
|-------------------------|---------------------|----------------------|
| Satin Nickel (SN)       | Pewter (PEW)        | Caramel Bronze (CB)  |
| Polished Nickel (PN)    | Antique Brass (AB)  | Antique Copper (ACL  |
| Oil-Rubbed Bronze (ORB) | Polished Brass (PB) | Polished Copper (PCL |
| Vintage Bronze (VB)     | Satin Brass (SB)    | Matte Black (MBK)    |
| Satin Gold (SG)         | Polished Gold (PG)  | Black Nickel (BKN)   |
| Bombay Gold (BG)        | Jewelers Gold (JG)  | Europa Bronze (EB)   |
| White (WH)              | Sedona Beige (SDB)  | Tristan Brass (TB)   |
| Unlacquered Brass (ULB) | Satin Cooper (SCU)  |                      |

#### SPECIFICATION DRAWING:

#### FRONT VIEW