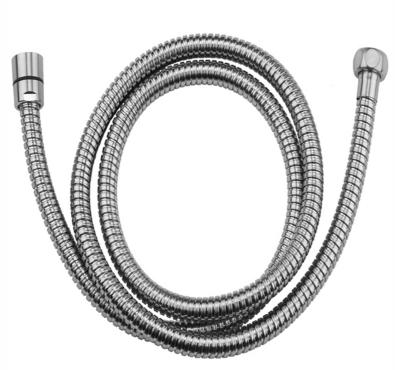

## 60" Double Spiral Brass Hose

Model #: 3060-DS-

## **FEATURES:**

- Double spiral brass handshower hose
- 1/2" Female threads
- Brass hex nut is on one end of the hose, and a brass conical nut to hold the handshower is on the other end
- Attach handshower to conical end of hose
- For luxury shower units