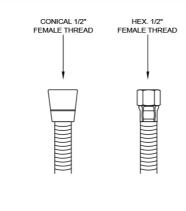

## **FEATURES:**

- Double spiral brass handshower hose
- 1/2" Female threads
- Brass hex nut is on one end of the hose, and a brass conical nut to hold the handshower is on the other end
- Attach handshower to conical end of hose
- For luxury shower units