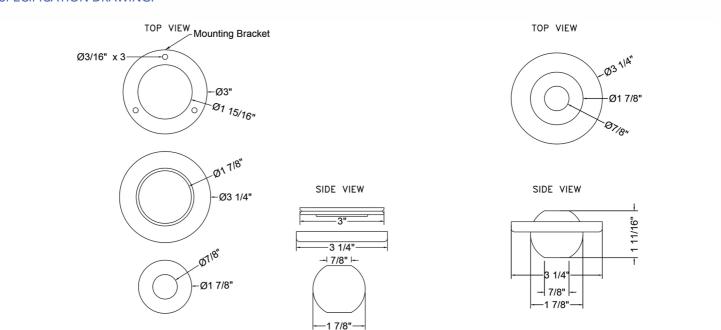

Antique Copper (ACU)  |
| Oil-Rubbed Bronze (ORB) | Polished Brass (PB)          | Polished Copper (PCU) |
| Vintage Bronze (VB)     | Satin Brass (SB)             | Matte Black (MBK)     |
| Satin Gold (SG)         | Polished Gold (PG)           | Black Nickel (BKN)    |
| White (WH)              | Unlacquered Brass (ULB)      | Satin Cooper (SCU)    |
| Almond (ALD)            | Amber (AMB)                  | Azure Blue (AZB)      |
| Coral (COR)             | Mint Green (GRN)             | Stone Grey (GRY)      |
| Lilac (LAC)             | Light Blue (LBL)             | Limon (LIM)           |
| Plum (PLM)              | Pink (PNK)                   | Red (RED)             |
| Graphite (GPH)          | Aged Unlacquered Brass (AUB) |                       |

## SPECIFICATION DRAWING: