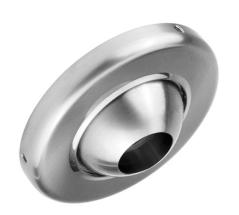

## Angled/Sloped Adjustable Ceiling Escutcheon

## **FEATURES:**

- All brass construction
- Works for slope ceilings up to a 45 degree angle
- Works with standard  $\frac{1}{2}$  drop ceiling nipples sold separately
- Patent # 11130145

PROBLEM SOLVER: This patented invention eliminates the need to have a custom escutcheon made for the exact angle/slope degree of the ceiling \*or\* the need to build out a 90 degree box which would allow for a standard escutcheon to be used.