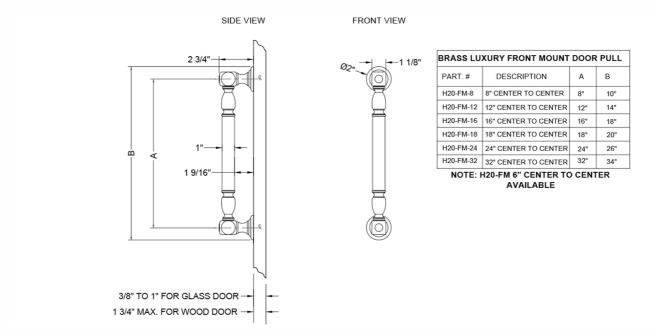

#### **AVAILABLE FINISHES:**

| Polished Chrome (PCH)   | Satin Chrome (SC)    |
|-------------------------|----------------------|
| Satin Nickel (SN)       | Pewter (PEW)         |
| Polished Nickel (PN)    | Antique Brass (AB)   |
| Oil-Rubbed Bronze (ORB) | Polished Brass (PB)  |
| Vintage Bronze (VB)     | Satin Brass (SB)     |
| Matte Black (MBK)       | Satin Gold (SG)      |
| Black Nickel (BKN)      | Bombay Gold (BG)     |
| Europa Bronze (EB)      | White (WH)           |
| Tristan Brass (TB)      | Unlacquered Brass (U |
|                         |                      |

Bronze Umber (BU) Caramel Bronze (CB) Antique Copper (ACU) Polished Copper (PCU) Rose Gold (RG) Polished Gold (PG) Jewelers Gold (JG) Sedona Beige (SDB) JLB) Satin Cooper (SCU)

### SPECIFICATION DRAWING: