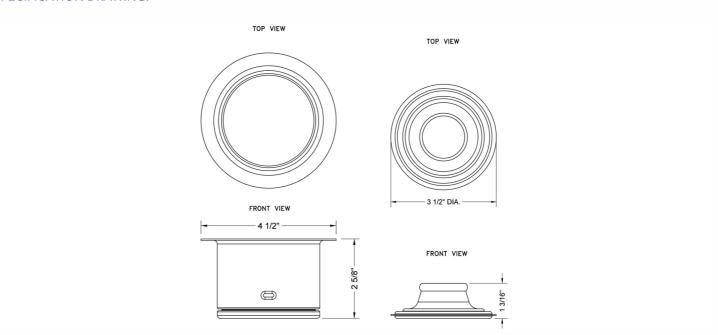

Polished Chrome (PCH)   | Satin Chrome (SC)       | Bronze Umber (BU)    |
|-------------------------|-------------------------|----------------------|
| Satin Nickel (SN)       | Pewter (PEW)            | Caramel Bronze (CB)  |
| Polished Nickel (PN)    | Antique Brass (AB)      | Antique Copper (ACU  |
| Oil-Rubbed Bronze (ORB) | Polished Brass (PB)     | Polished Copper (PCU |
| Vintage Bronze (VB)     | Satin Brass (SB)        | Rose Gold (RG)       |
| Matte Black (MBK)       | Satin Gold (SG)         | Polished Gold (PG)   |
| Black Nickel (BKN)      | Bombay Gold (BG)        | Jewelers Gold (JG)   |
| Europa Bronze (EB)      | White (WH)              | Sedona Beige (SDB)   |
| Tristan Brass (TB)      | Unlacquered Brass (ULB) | Satin Cooper (SCU)   |

## **SPECIFICATION DRAWING:**