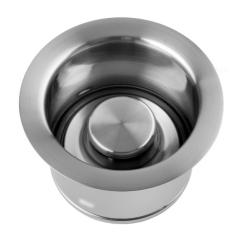

## Extra Deep Disposal Flange with Stopper

Model #: 2823-

## **FEATURES:**

- Easy installation
- Positive seal stopper
- Brass construction
- Fits sinks up to 2" thick
- For continuous feed disposals only
  Fits Franke, Waste King Gourmet Custom Series (Three bolt design only) and Mountain Perfect Grind