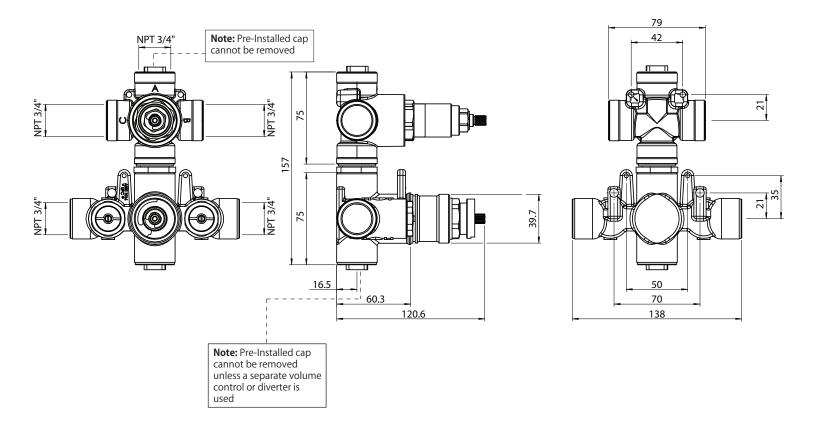

#### **STANDARDS:**

• ASME A112.18.1 / CSA B125.1

UPC

**CALGreen** Compliant

Legislation Compliance

ZeroDrip Technology

**Technical Diagram** 

UPC

## TVH.4420F | 3/4" Thermostatic Valve With 2-Way Diverter & Integrated Volume Control Page 2 of 2

Diverter Cartridge # - 15109 (Included)

Total 3 Positions as defined below, with **only** 1 port active at one time.

- Position 0 Off No Water Flow
- Position 1 Output A Activated
- Position 2 Output C Activated