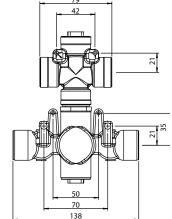

#### **STANDARDS:**

• ASME A112.18.1 / CSA B125.1

UPC

**CALGreen** Compliant

Legislation Compliance

ZeroDrip Technology

**Technical Diagram** 

UPC