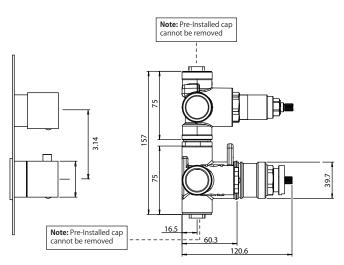

#### **STANDARDS:**

• ASME A112.18.1 / CSA B125.1

UPC

**CALGreen** Compliant

Legislation Compliance

ZeroDrip Technology

**Technical Diagram** 

UPC

## TVH.4420F | 3/4" Thermostatic Valve With 2-Way Diverter & Integrated Volume Control Page 2 of 2

Diverter Cartridge # - 15109 (Included)

Total 3 Positions as defined below, with **only** 1 port active at one time.

- Position 0 Off No Water Flow
- Position 1 Output A Activated
- Position 2 Output C Activated