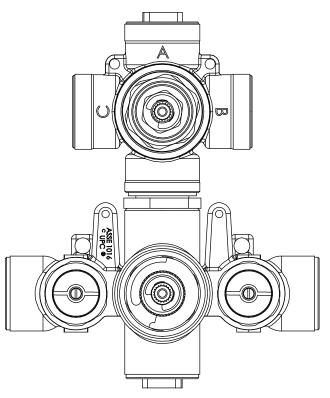

## TVH.4420F | 3/4" Thermostatic Valve With 2-Way Diverter & Integrated Volume Control Page 2 of 2

Diverter Cartridge # - 15109 (Included)

Total 3 Positions as defined below, with **only** 1 port active at one time.

- Position 0 Off No Water Flow
- Position 1 Output A Activated
- Position 2 Output C Activated