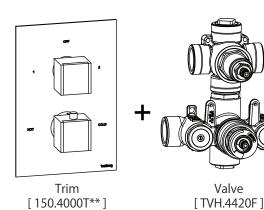

#### 150.4420 | 3/4" Thermostatic Valve With 2-Way Diverter & Integrated Volume Control & Trim SPECIFICATIONS:

- Turn bottom handle to control temperature.
- Turn top handle to divert water & control volume.
- Includes Thermostatic valve (TVH.4420F) w/ service stops
- Thermostatic Valve Flow Rate 8.0 GPM @ 60 PSI
- Extension Available TVH.4101E\*\*

# TVH.4420F | 3/4" Thermostatic Valve With 2-Way Diverter & Integrated Volume Control Page 10f 2

- Turn bottom knob to control temperature.
- Turn top knob to control water flow.
- Thermostatic Valve Flow Rate 8.0 GPM @ 60 PSI
- Extension Available TVH.4101E\*\*