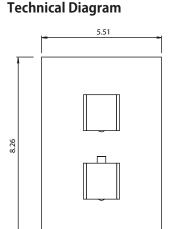

### Water Diversion Diagram

Diverter Position = 1

Diverter Position = 2

Diverter Position = off

**Critical Dimensions in Inches - Ver 2.55** 

www.isenbergfaucets.com

#### **STANDARDS:**

• ASME A112.18.1 / CSA B125.1

UPC

**CALGreen** Compliant

Legislation Compliance

ZeroDrip Technology

**Technical Diagram** 

UPC