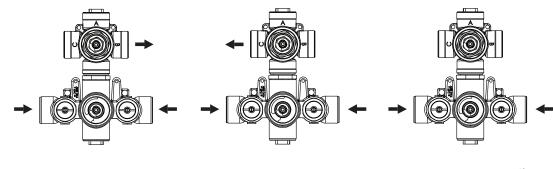

### Water Diversion Diagram

Diverter Position = 1

Diverter Position = 2

Diverter Position = off

**Critical Dimensions in Inches - Ver 2.55** 

www.isenbergfaucets.com

## TVH.4420F | 3/4" Thermostatic Valve With 2-Way Diverter & Integrated Volume Control Page 2 of 2

Diverter Cartridge # - 15109 (Included)

Total 3 Positions as defined below, with **only** 1 port active at one time.

- Position 0 Off No Water Flow
- Position 1 Output A Activated
- Position 2 Output C Activated