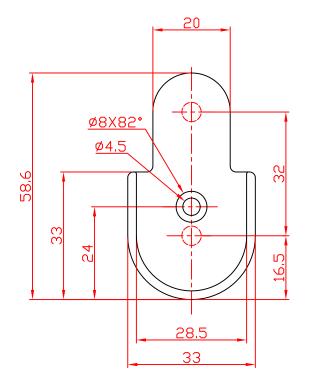

| resources                                                         | ITEM:<br>M7240<br>FRNISH:<br>PC                                                                                 |       |             | MATERIAL:    | ZINC                |
|-------------------------------------------------------------------|-----------------------------------------------------------------------------------------------------------------|-------|-------------|--------------|---------------------|
| resources                                                         |                                                                                                                 |       |             |              | g                   |
| PROPRIETARY AND CONFIDENTIAL<br>THE INFORMATION CONTAINED IN THIS