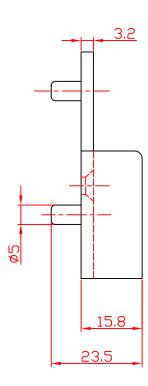

| resources                                                         | ITEM:<br>M7240<br>FRNISH:<br>PC                                                                                 |       |             | MATERIAL:    | ZINC                |
|-------------------------------------------------------------------|-----------------------------------------------------------------------------------------------------------------|-------|-------------|--------------|---------------------|
| resources                                                         |                                                                                                                 |       |             |              | g                   |
| PROPRIETARY AND CONFIDENTIAL<br>THE INFORMATION CONTAINED IN THIS |