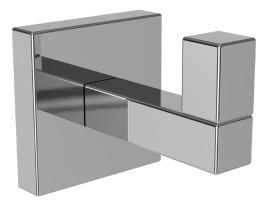

# Single Robe Hook 5210

#### **Product Specification:**

Add "Color / Finish" Suffix to Model Number Below

The Single Robe Hook shall be made of solid metal construction. Single Robe Hook shall complement Ginger Lineal product series. Single Robe Hook shall be Ginger Model 5210/\_\_\_\_.

#### **Features**

- Solid metal construction
- Complements Lineal product series

**Codes / Standards Compliance** Meets or exceeds the following at date of manufacture:

• All applicable US Federal and State material regulations