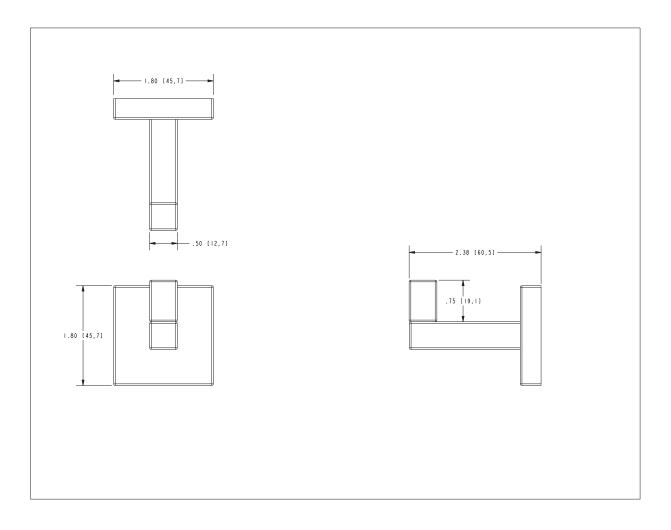

### **Product Dimensions** (units are in inches)

Lineal Single Robe Hook **5210** 

page 2 of 2 spec\_5210