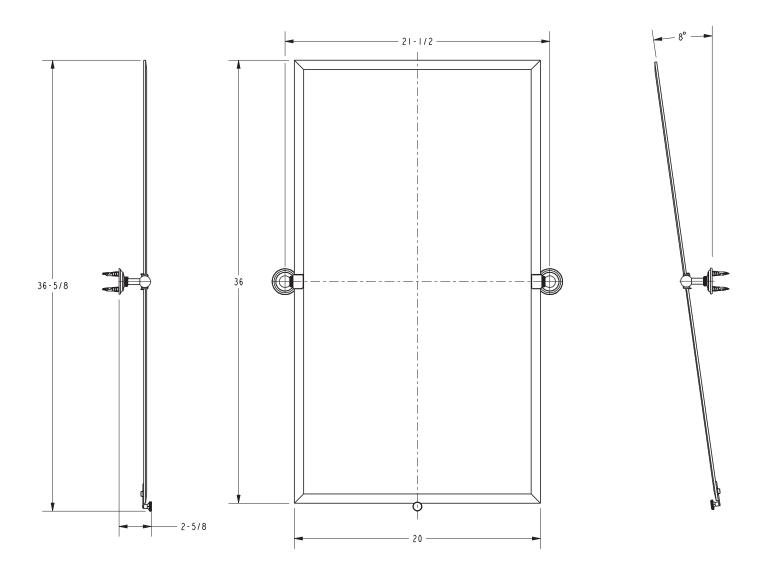

|                   |
|-----------------|-------------------------------------|-------------------|
| Model           | Description                         | Colors   Finishes |
| 2642            | 20" x 36" Frameless Pivoting Mirror | □ PC □ PN □ SN    |

#### Product Specification: Add glass type designator and "Color / Finish" suffix to Model number, below

The Mirror shall incorporate a frameless, beveled glass design with a solid brass, two-post tilting mechanism allowing for customized viewing angles. Mirror shall incorporate an approximate width of 20" and an approximate height of 36". Mirror shall complement Ginger London Terrace product series. Mirror shall be Ginger Model 2642/\_\_\_\_.

# 2642

### **Product Dimensions** (units are in inches)