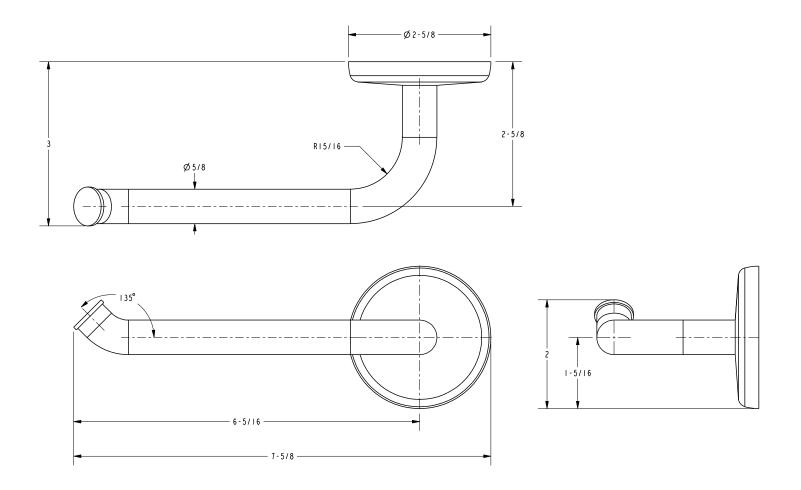

#### Product Dimensions (units are in inches)

Hotelier Toilet Tissue Holder **306** 

page 2 of 2 spec\_306