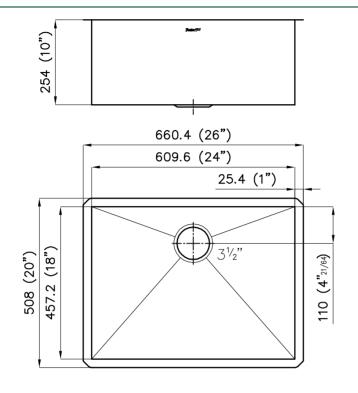

| Series             | Quadra Armored                                 |
|--------------------|------------------------------------------------|
| Model              | Quadra armored sink 1B 24"x18" UM              |
| material           | AISI 304 stainless steel                       |
| finish             | Satin finish                                   |
| thickness          | 16 Gauge (1,5 mm)                              |
| Inset type         | undermount                                     |
| overall dimensions | 26" x 19"                                      |
| bowls dimensions   | 1 bowl 24" x 18"                               |
| bowls depht        | 10"                                            |
| Cut out            | 24" x 18"                                      |
| waste fitting type | 3 1/2" - with stainless steel basket           |
| bowls bottom       | x cross bending for easy water draining        |
| Underside          | protected with heavy duty underco-<br>ating    |
| fixing system      | undermount fixing kit (brass insert and clips) |
| Accessories:       | 1, T*, Z*, 3                                   |
| accessories note   | To use only with L3 chopping board             |

### **DIMENSIONS**