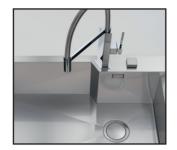

#### Undermount

The classy and contemporary way to install a sink, here proposed in a wide range of different models and designs.

Highlights photographies are for illustration purposes only and may not reflect actual product.