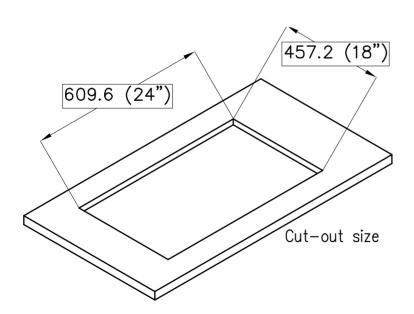

| x cross bending for easy water draining        |
| Underside          | protected with heavy duty underco-<br>ating    |
| fixing system      | undermount fixing kit (brass insert and clips) |
| Accessories:       | 1, T*, Z*, 3                                   |
| accessories note   | To use only with L3 chopping board             |



#### Undermount

The classy and contemporary way to install a sink, here proposed in a wide range of different models and designs.

Highlights photographies are for illustration purposes only and may not reflect actual product.



# Quadra armored sink 1B 24"x18" UM - 1238 660

### **DIMENSIONS**



### **ACCESSORIES**



**1** Chopping board



T stainless steel dishes holder



**Z** stainless steel perforated pan



**3** grid

### **CUT OUT**