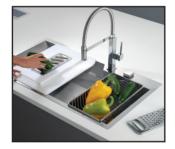

### **Accessories**

The concept of functionality is a key element for Foster. Each sink is matched by a series of practical and elegant accessories that transform the sink into a functional working center.

### **ACCESSORIES**

**1** Chopping board

T stainless steel dishes holder

**Z** stainless steel perforated pan

**3** grid