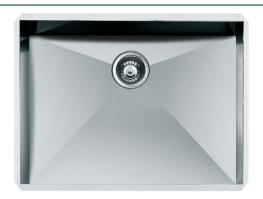

## Quadra armored sink 1B 24"x18" UM - 1238 660

### Diamond shaped bottom

The water drainage on the base of the sink is a minimalist but original design, with perfectly square edges and a diamond shaped bottom that allows perfect flow of water

#### Sturdy sink

The quality of Foster sinks is also in the thickness. All models use top grade stainless steel to manufacture "sturdy" sinks with an elegant design.

| Series             | Quadra Armored                                 |
|--------------------|------------------------------------------------|
| Model              | Quadra armored sink 1B 24"x18" UM              |
| material           | AISI 304 stainless steel                       |
| finish             | Satin finish                                   |
| thickness          | 16 Gauge (1,5 mm)                              |
| Inset type         | undermount                                     |
| overall dimensions | 26" x 19"                                      |
| bowls dimensions   | 1 bowl 24" x 18"                               |
| bowls depht        | 10"                                            |
| Cut out            | 24" x 18"                                      |
| waste fitting type | 3 1/2" - with stainless steel basket           |
| bowls bottom       | x cross bending for easy water draining        |
| Underside          | protected with heavy duty underco-<br>ating    |
| fixing system      | undermount fixing kit (brass insert and clips) |
| Accessories:       | 1, T*, Z*, 3                                   |
| accessories note   | To use only with L3 chopping board             |