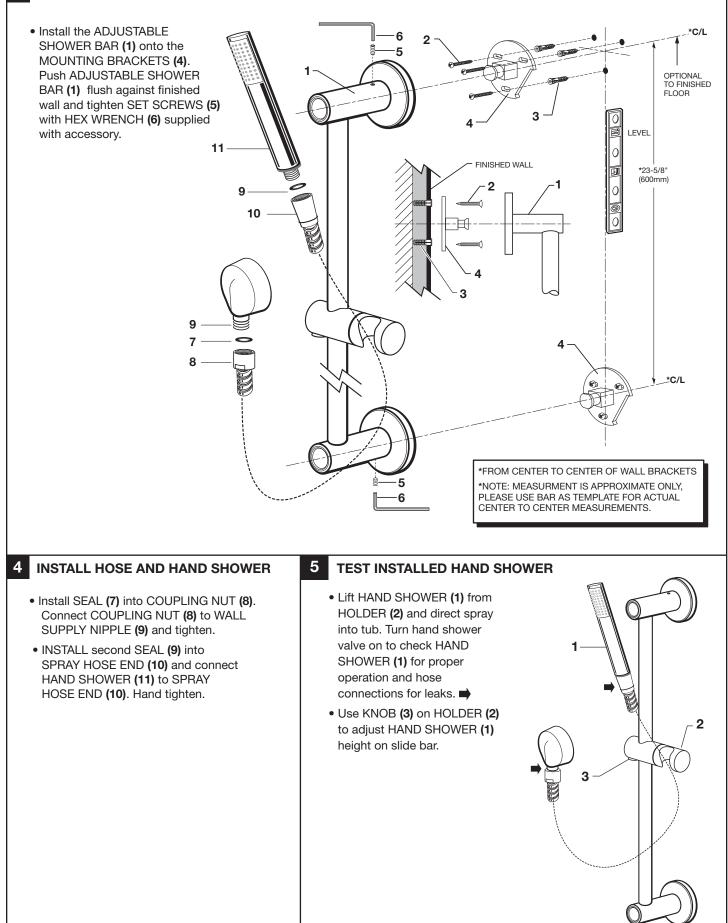

s begun. ш £ Teflon Tape Drill Adjustable Wrench F ш 1813 Phillips Screwdriver IJ 0 $\bigcirc$ $\bigcirc$ $\bigcirc$ Ľ Flat Blade Screwdriver Plumbers' Putty or Caulking I evel 0 ш In the United States: In Canada: In Mexico: ш DXV DXV DXV One Centennial Avenue 5900 Avebury Road Via Morelos 330 > Piscataway, New Jersey 08855 Mississauga, Ontario Col. Santa Clara Coatitla Attention: Director of Customer Care L5R 3M3 Ecatepec, Estado de México 55540 ∢ Canada Toll Free: 01-800-8391200 For residents of the United States, warranty S Toll Free: 1-800-387-0369 information may also be obtained by calling www.DXV.mx Local: 905-306-1093 the following toll free number: (800) 227-2734 www.DXV.com Fax: 1-800-395-1498 www.DXV.ca

### **ROUGHING-IN DIMENSIONS:**



## **3** INSTALL ADJUSTABLE SHOWER BAR