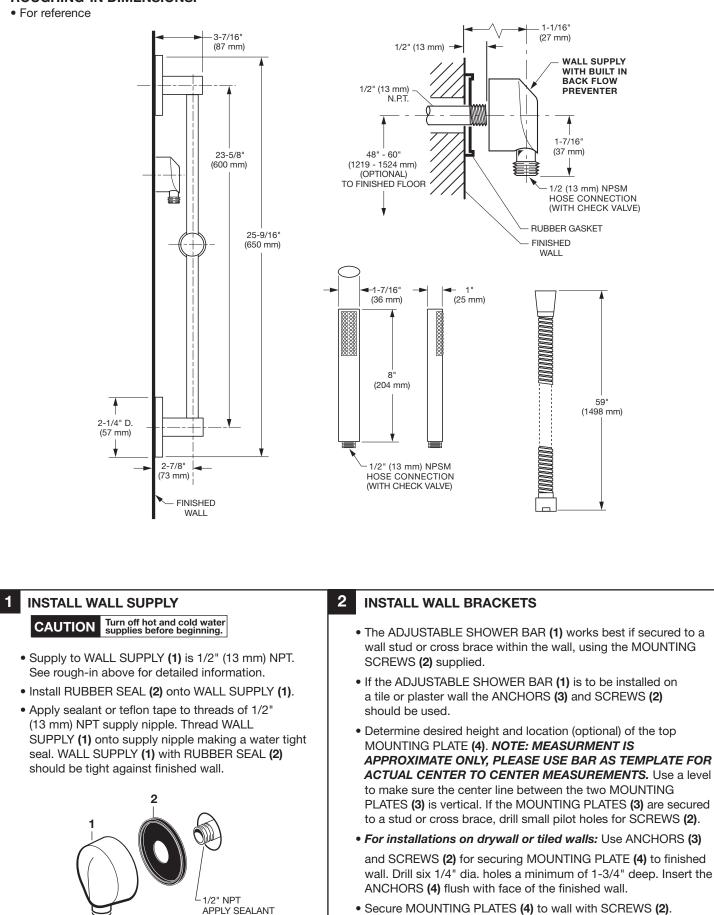

ols and materials be on hand before work is begun. ш £ Teflon Tape Drill Adjustable Wrench F ш 1813 Phillips Screwdriver IJ 0 $\bigcirc$ $\bigcirc$ $\bigcirc$ Ľ Flat Blade Screwdriver Plumbers' Putty or Caulking I evel 0 ш In the United States: In Canada: In Mexico: ш DXV DXV DXV One Centennial Avenue 5900 Avebury Road Via Morelos 330 > Piscataway, New Jersey 08855 Mississauga, Ontario Col. Santa Clara Coatitla Attention: Director of Customer Care L5R 3M3 Ecatepec, Estado de México 55540 ∢ Canada Toll Free: 01-800-8391200 For residents of the United States, warranty S Toll Free: 1-800-387-0369 information may also be obtained by calling www.DXV.mx Local: 905-306-1093 the following toll free number: (800) 227-2734 www.DXV.com Fax: 1-800-395-1498 www.DXV.ca

### **ROUGHING-IN DIMENSIONS:**



## **3** INSTALL ADJUSTABLE SHOWER BAR