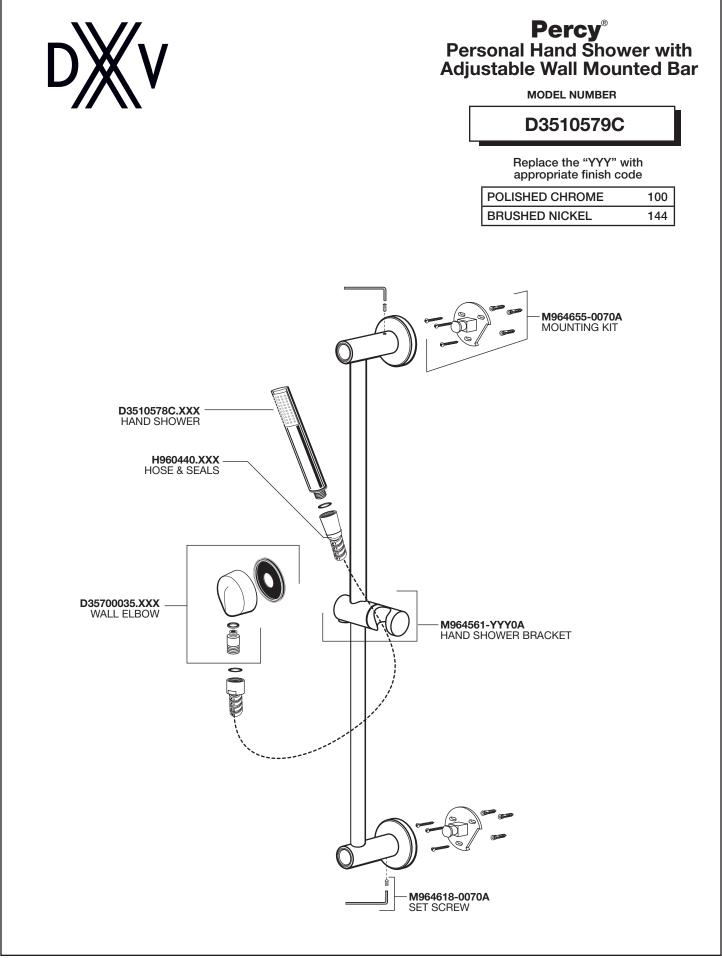

## **Percy<sup>®</sup>** Personal Hand Shower with Adjustable Wall Mounted Bar Model D3510579C

Thank you for selecting DXV To ensure that your installation proceeds smoothly, please read these instructions carefully before you begin.