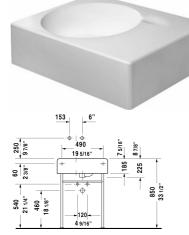

## |< 24 1/4" Inch >|

6

| Washbasin                                                                                                                                                                                              | Dimension               | Weight               | Order number     |
|--------------------------------------------------------------------------------------------------------------------------------------------------------------------------------------------------------|-------------------------|----------------------|------------------|
| with overflow, with faucet deck, underside fully glazed,<br>hardware included, cUPC® listed*, bowl on left side                                                                                        |                         |                      |                  |
| Colors                                                                                                                                                                                                 |                         |                      |                  |
| 00 White                                                                                                                                                                                               |                         |                      |                  |
| Variant                                                                                                                                                                                                |                         |                      |                  |
| with pre-marked faucet hole                                                                                                                                                                            | 24 1/4" x 18 1/8" Inch  | 51.4 lb              | 0684600000       |
| •                                                                                                                                                                                                      | 24 1/4" x 18 1/8" Inch  | 51.4 lb              | 0684600011       |
| Infobox                                                                                                                                                                                                |                         |                      |                  |
| * Complies with following standards: ASME A112.19.2/CSA B4                                                                                                                                             | 45.1                    |                      |                  |
|                                                                                                                                                                                                        |                         |                      |                  |
| Sanitary ceramics with the special WonderGliss surface finisl<br>time to come.<br>When ordering WonderGliss please add a "1" as eleventh dig                                                           |                         | active-looking for a | along            |
| Sanitary ceramics with the special WonderGliss surface finisl time to come.                                                                                                                            |                         | active-looking for a | a long           |
| Sanitary ceramics with the special WonderGliss surface finisl time to come.                                                                                                                            |                         | octive-looking for a | a long<br>005052 |
| Sanitary ceramics with the special WonderGliss surface finisl<br>time to come.<br>When ordering WonderGliss please add a "1" as eleventh dig                                                           | it to the model number. |                      |                  |
| Sanitary ceramics with the special WonderGliss surface finis<br>time to come.<br>When ordering WonderGliss please add a "1" as eleventh dig<br>Push button drain assembly for washbasins with overflow | it to the model number. | 0.8 lb               | 005052           |

All drawings contain the necessary measurements which are subject to standard tolerances. They are stated in inch & mm and are nonbinding. Exact measurements, in particular for customized installation scenarios, can only be taken from the finished ceramic piece.