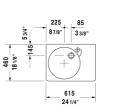

## |< 24 1/4" Inch >|

6

| Washbasin                                                                                                                                                                                              | Dimension               | Weight               | Order number     |
|--------------------------------------------------------------------------------------------------------------------------------------------------------------------------------------------------------|-------------------------|----------------------|------------------|
| with overflow, with faucet deck, underside fully glazed,<br>hardware included, cUPC® listed*, bowl on left side                                                                                        |                         |                      |                  |
| Colors                                                                                                                                                                                                 |                         |                      |                  |
| 00 White                                                                                                                                                                                               |                         |                      |                  |
| Variant                                                                                                                                                                                                |                         |                      |                  |
| with pre-marked faucet hole                                                                                                                                                                            | 24 1/4" x 18 1/8" Inch  | 51.4 lb              | 0684600000       |
| •                                                                                                                                                                                                      | 24 1/4" x 18 1/8" Inch  | 51.4 lb              | 0684600011       |
| Infobox                                                                                                                                                                                                |                         |                      |                  |
| * Complies with following standards: ASME A112.19.2/CSA B4                                                                                                                                             | 45.1                    |                      |                  |
|                                                                                                                                                                                                        |                         |                      |                  |
| Sanitary ceramics with the special WonderGliss surface finisl<br>time to come.<br>When ordering WonderGliss please add a "1" as eleventh dig                                                           |                         | active-looking for a | along            |
| Sanitary ceramics with the special WonderGliss surface finisl time to come.                                                                                                                            |                         | active-looking for a | a long           |
| Sanitary ceramics with the special WonderGliss surface finisl time to come.                                                                                                                            |                         | octive-looking for a | a long<br>005052 |
| Sanitary ceramics with the special WonderGliss surface finisl<br>time to come.<br>When ordering WonderGliss please add a "1" as eleventh dig                                                           | it to the model number. |                      |                  |
| Sanitary ceramics with the special WonderGliss surface finis<br>time to come.<br>When ordering WonderGliss please add a "1" as eleventh dig<br>Push button drain assembly for washbasins with overflow | it to the model number. | 0.8 lb               | 005052           |

All drawings contain the necessary measurements which are subject to standard tolerances. They are stated in inch & mm and are nonbinding. Exact measurements, in particular for customized installation scenarios, can only be taken from the finished ceramic piece.