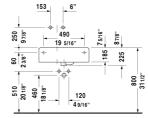

## |< 24 1/4" Inch >|

6

| Washbasin                                                                                                                                                                                              | Dimension               | Weight               | Order number     |
|--------------------------------------------------------------------------------------------------------------------------------------------------------------------------------------------------------|-------------------------|----------------------|------------------|
| with overflow, with faucet deck, underside fully glazed,<br>hardware included, cUPC® listed*, bowl on left side                                                                                        |                         |                      |                  |
| Colors                                                                                                                                                                                                 |                         |                      |                  |
| 00 White                                                                                                                                                                                               |                         |                      |                  |
| Variant                                                                                                                                                                                                |                         |                      |                  |
| with pre-marked faucet hole                                                                                                                                                                            | 24 1/4" x 18 1/8" Inch  | 51.4 lb              | 0684600000       |
| •                                                                                                                                                                                                      | 24 1/4" x 18 1/8" Inch  | 51.4 lb              | 0684600011       |
| Infobox                                                                                                                                                                                                |                         |                      |                  |
| * Complies with following standards: ASME A112.19.2/CSA B4                                                                                                                                             | 45.1                    |                      |                  |
|                                                                                                                                                                                                        |                         |                      |                  |
| Sanitary ceramics with the special WonderGliss surface finisl<br>time to come.<br>When ordering WonderGliss please add a "1" as eleventh dig                                                           |                         | active-looking for a | along            |
| Sanitary ceramics with the special WonderGliss surface finisl time to come.                                                                                                                            |                         | active-looking for a | a long           |
| Sanitary ceramics with the special WonderGliss surface finisl time to come.                                                                                                                            |                         | octive-looking for a | a long<br>005052 |
| Sanitary ceramics with the special WonderGliss surface finisl<br>time to come.<br>When ordering WonderGliss please add a "1" as eleventh dig                                                           | it to the model number. |                      |                  |
| Sanitary ceramics with the special WonderGliss surface finis<br>time to come.<br>When ordering WonderGliss please add a "1" as eleventh dig<br>Push button drain assembly for washbasins with overflow | it to the model number. | 0.8 lb               | 005052           |

All drawings contain the necessary measurements which are subject to standard tolerances. They are stated in inch & mm and are nonbinding. Exact measurements, in particular for customized installation scenarios, can only be taken from the finished ceramic piece.