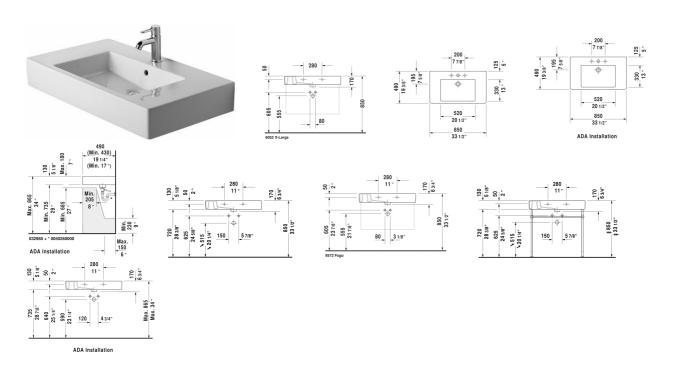

## **Vero Furniture washbasin** # 0329850000 / 0329850060 / 0329850087

|< 33 1/2" Inch >|

| Furniture washbasin                                                                                                                 | Dimension              | Weight | Order number |
|-------------------------------------------------------------------------------------------------------------------------------------|------------------------|--------|--------------|
| with faucet deck, underside fully glazed, wall-mounted, hardware included, cUPC® listed*, 33 1/2" Inch                              |                        |        |              |
| Colors                                                                                                                              |                        |        |              |
| 00 White                                                                                                                            |                        |        |              |
| Variant                                                                                                                             |                        |        |              |
| • with overflow                                                                                                                     | 33 1/2" x 19 1/4" Inch | 56 lb  | 0329850000   |
| ⊗ with overflow                                                                                                                     | 33 1/2" x 19 1/4" Inch | 56 lb  | 0329850060   |
| ● ● ● with overflow                                                                                                                 | 33 1/2" x 19 1/4" Inch | 56 lb  | 0329850087   |
| Infobox                                                                                                                             |                        |        |              |
| * Complies with following standards: ASME A112.19.2/CS                                                                              |                        |        |              |
| Sanitary ceramics with the special WonderGliss surface f<br>time to come.<br>When ordering WonderGliss please add a "1" as eleventh |                        |        |              |
|                                                                                                                                     |                        |        |              |
| Towel rail square tube 1/2", Chrome                                                                                                 | 31 7/8" Inch           | 1 lb   | 003036       |

All drawings contain the necessary measurements which are subject to standard tolerances. They are stated in inch & mm and are non-binding. Exact measurements, in particular for customized installation scenarios, can only be taken from the finished ceramic piece.