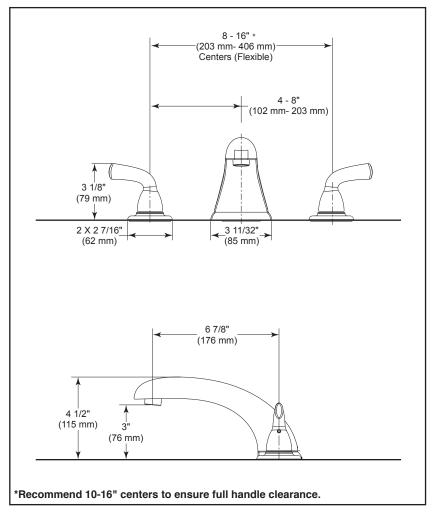

## ROMAN TUB/WHIRLPOOL **FAUCET TRIM**

- Foundations® Collection
- Three Hole Installation

## **STANDARD SPECIFICATIONS:**

- Trim only for two handle Roman Tub faucet for concealed mounting
  Temperature and volume controlled with handles
  Rough-In kit must also be ordered to complete installation -R2700 or R2707 for three hole -RP23601 for three hole 10" fixed installation
  There are separate specification sheets on each rough-in kit if more details are required if more details are required