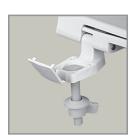

## SPECIFICATIONS:

Size: Round Material: **Plastic** 

Style: **Open Front with Cover** 

**Bumpers:** Four

Plastic Top-Tite® Hinges:

Fastening System: Non-Corrosive Hex-Tite™ Bolts and Wing Nuts

**NON-CORROSIVE BOLTS** AND WING NUTS

### FEATURES:

**Top-Tite® Hinges** 

Non-Corrosive Hex-Tite™ Bolts and Wing Nuts