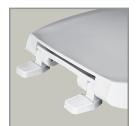

## SPECIFICATIONS:

Size: Round Material: **Plastic** 

Style: **Open Front with Cover** 

**Bumpers:** Four

Plastic Top-Tite® Hinges:

Fastening System: Non-Corrosive Hex-Tite™ Bolts and Wing Nuts

**NON-CORROSIVE BOLTS** AND WING NUTS

### FEATURES:

**Top-Tite® Hinges** 

Non-Corrosive Hex-Tite™ Bolts and Wing Nuts