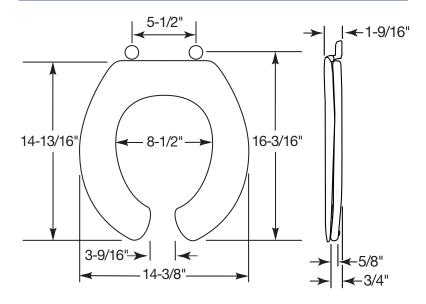

# COMMERCIAL PLASTIC TOILET SEAT

MODEL #

COLOR #

**75** 

## DESCRIPTION:

Open front with cover, round, injection molded plastic toilet seat. Features four molded-in bumpers, color-matched Top-Tite® hinges with non-corrosive, top-tightening Hex-Tite™ bolts and wing nuts. This seat complies with IAPMO/ANSI Z124.5-2013 Plastic Toilet Seats as a class Commercial Heavy Duty.

## SPECIFICATIONS:

Size: Round Material: **Plastic** 

Style: **Open Front with Cover** 

**Bumpers:** Four

Plastic Top-Tite® Hinges:

Fastening System: Non-Corrosive Hex-Tite™ Bolts and Wing Nuts







**NON-CORROSIVE BOLTS** AND WING NUTS

### FEATURES:

**Top-Tite® Hinges** 

Non-Corrosive Hex-Tite™ Bolts and Wing Nuts

## DIMENSIONS:



Phone: 800-233-7328 Fax: 800-292-3647

©2014 0B7082243 REVA