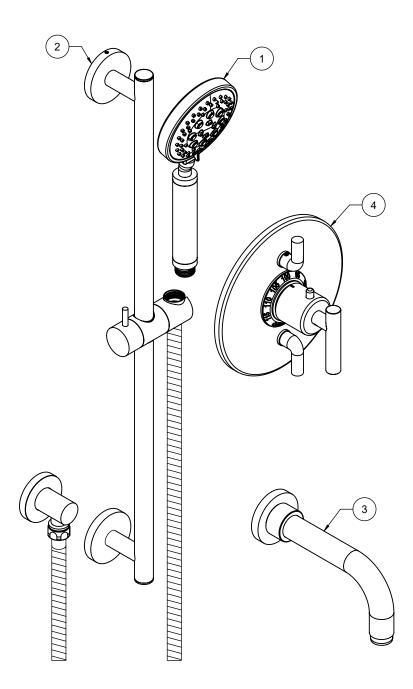

## StyleTherm® 1/2" Thermostatic Shower System

KT06-66.FR

<u>Tiburon</u>™

## "ZZ" denotes finish, "FR" denotes flow rate

| Item | Model         | Description                                    | Links               |
|------|---------------|------------------------------------------------|---------------------|
| 1    | HS-083.FR-ZZ  | 4-1/8" Brass Multi-Function Handshower         | Specification Sheet |
| 2    | 9128C-ZZ      | Slide Bar Handshower Kit                       | Specification Sheet |
| 3    | TS-65-ZZ      | Wall Tub Spout                                 | Specification Sheet |
| 4    | TO-TH2L-66-ZZ | StyleTherm® Trim Only with Dual Volume Control | Specification Sheet |