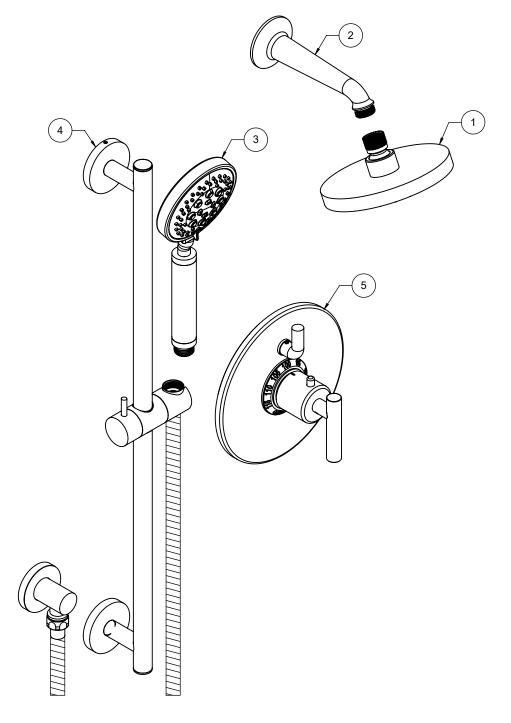

## StyleTherm® 1/2" Thermostatic Shower System

KT03-66.FR

"ZZ" denotes finish, "FR" denotes flow rate

| Item | Model         | Description                                      | Links               |
|------|---------------|--------------------------------------------------|---------------------|
| 1    | SH-083.FR-ZZ  | 5-5/8" Multi-Function Showerhead                 | Specification Sheet |
| 2    | SH-01.6-ZZ    | One Piece 6" Shower Arm & Flange                 | Specification Sheet |
| 3    | HS-083.FR-ZZ  | 4-1/8" Brass Multi-Function Handshower           | Specification Sheet |
| 4    | 9128C-ZZ      | Slide Bar Handshower Kit                         | Specification Sheet |
| 5    | TO-TH1L-66-ZZ | StyleTherm® Trim Only with Single Volume Control | Specification Sheet |