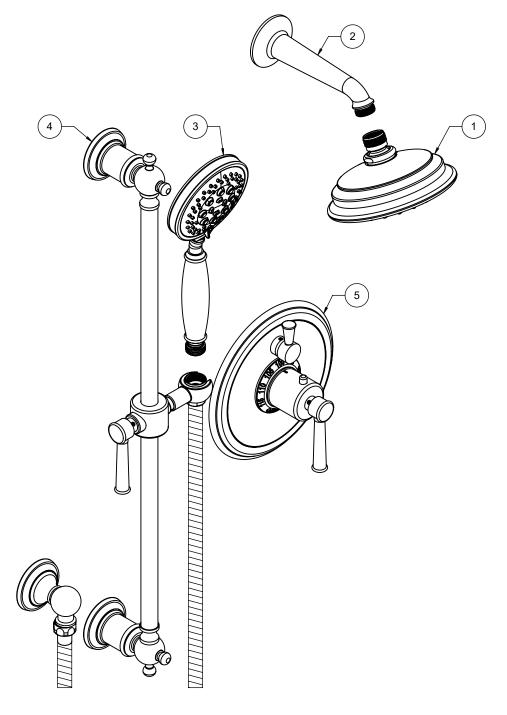

## StyleTherm® 1/2" Thermostatic Shower System

KT03-48.FR

"ZZ" denotes finish, "FR" denotes flow rate

| Item | Model         | Description                                      | Links               |
|------|---------------|--------------------------------------------------|---------------------|
| 1    | SH-073.FR-ZZ  | 5-5/8" Multi-Function Showerhead                 | Specification Sheet |
| 2    | SH-01.6-ZZ    | One Piece 6" Shower Arm & Flange                 | Specification Sheet |
| 3    | HS-073.FR-ZZ  | 4-1/8" Brass Multi-Function Handshower           | Specification Sheet |
| 4    | 9129-48-ZZ    | Slide Bar Handshower Kit                         | Specification Sheet |
| 5    | TO-TH1L-48-ZZ | StyleTherm® Trim Only with Single Volume Control | Specification Sheet |