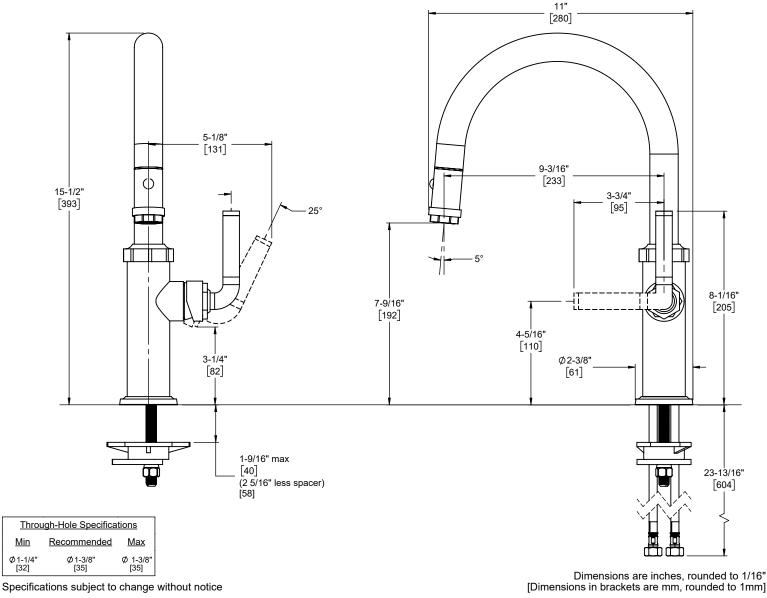

## **Descanso**®

Pull-Down Kitchen Faucet - Low Arc Spout

## Features

- Available in 28 finishes including 13 PVD finishes
- All brass construction including sprayhead
- 360° rotating spout with magnetic sprayhead docking
- One button control for aerated or spray stream
- Spray jets have easy-to-clean surface
- Quiet polymer-braided hose with rotating joint
- Ceramic disc cartridge
- Max flow rate: 1.8 gpm (6.8 L/min)

## **Codes/Standards Applicable**

Product meets or exceeds the following:

- ASME A112.18.1/CSA B125.1
- NSF 61, NSF 372, CEC, & DOE
- Commonwealth of MA
- ADA compliant



K30-102-FL shown



californiafaucets.com