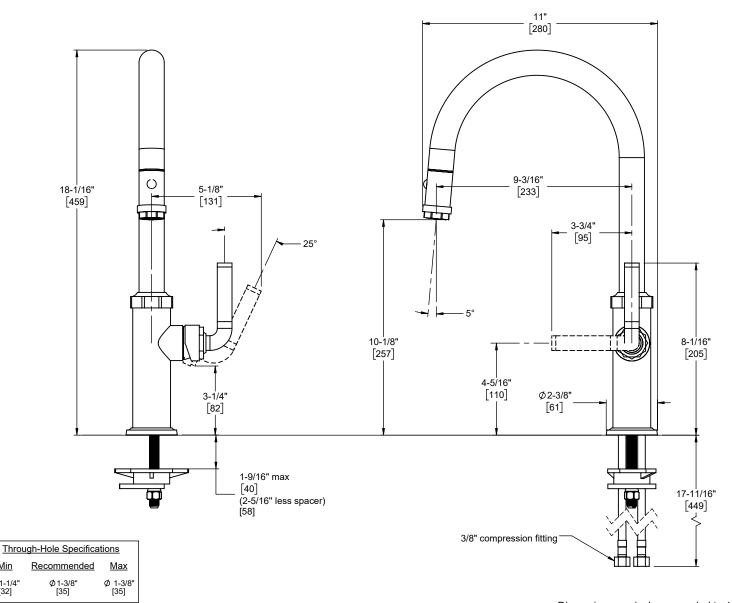

Dimensions are inches, rounded to 1/16" [Dimensions in brackets are mm, rounded to 1mm]

<u>Min</u>

Ø1-1/4" [32]