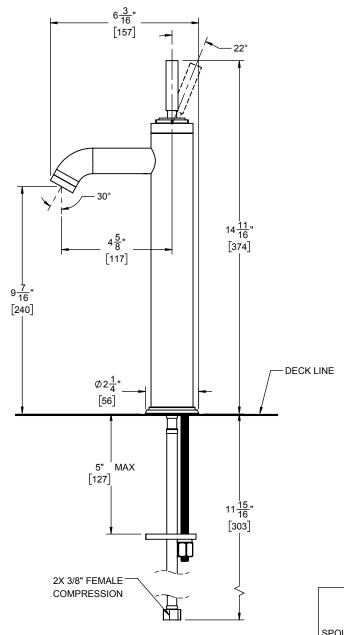

3001-2

3001K-2

3001F-2

SPECIFICATIONS SUBJECT TO CHANGE WITHOUT NOTICE

**THROUGH-HOLE SPECIFICATIONS** 

RECOMENDED <u>MIN</u> <u>MAX</u>

Ø 1-3/8" [35] SPOUT: Ø1-1/4" [32] Ø 1-1/2" [38]

DIMENSIONS SHOWN TO NEAREST 1/16" [DIMENSIONS SHOWN TO NEAREST 1mm]