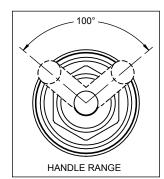

3001-2

3001K-2

3001F-2

SPECIFICATIONS SUBJECT TO CHANGE WITHOUT NOTICE

**THROUGH-HOLE SPECIFICATIONS** 

RECOMENDED <u>MIN</u> <u>MAX</u>

Ø 1-3/8" [35] SPOUT: Ø1-1/4" [32] Ø 1-1/2" [38]

DIMENSIONS SHOWN TO NEAREST 1/16" [DIMENSIONS SHOWN TO NEAREST 1mm]