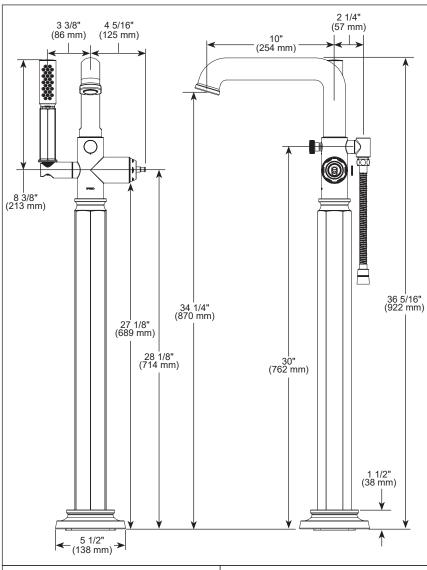

#### STANDARD SPECIFICATIONS:

- Maximum hand shower flow rate 1.75 gpm @ 80 psi, 6.6 L/min @ 550 kPa
- · Indexing hand shower holder
- 60"-82" stretchable finished metal hose
- High flow ceramic mixing cartridge
- Spout flow up to 15.5 gpm @ 60 psi, 58.7 L/min @ 410 kPa
- Single lever handle with hot and cold indicators
- Auto resetting diverter
- Certified dual check valves in hand shower
- Single column design
- Drain not included
- Requires rough-in to complete installation:
  - R70100-WS with integrated stops
  - R70100 without stops, provides maximum flow