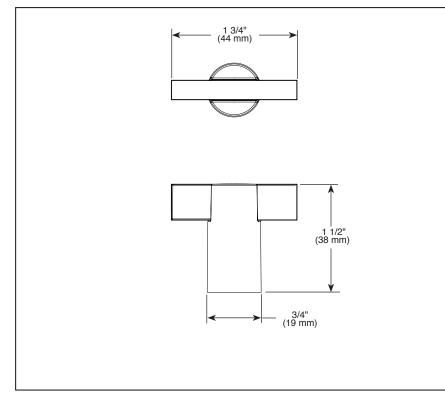

## STANDARD SPECIFICATIONS:

- Mounting hardware (8-32 UNC screw) included with product
- All metal construction. PCTK and NKTK finishes are metal construction with teak wood accent.
- Finishes match full Litze<sup>™</sup> suite