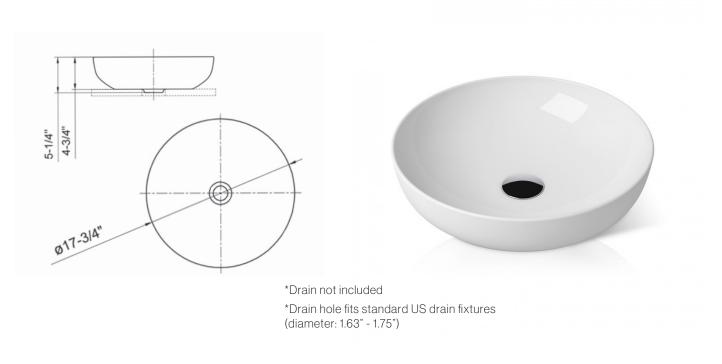

#### FEATURES

Dimensions Gross/Net Weight Material Finish Color Dia. 17-3/4" x H 5-1/4" 22.5 lbs / 19.5 lbs Fine Fire Clay (FFC) White

All drawings contain the necessary measurements which are subject to standard tolerances. They are stated in inches and are non-binding. Exact measurements, in particular for customized installation scenarios, can only be taken from the finished ceramic piece.