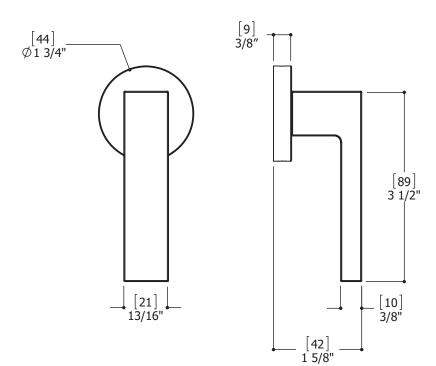

# **R** aquabrass

# handle park 84473

handle for 1/2" & 3/4" thermostatic valves

## FEATURES

Solid brass construction

### FINISHES

#### Standard

Polished chrome (pc) Brushed nickel (bn) **Custom** 19 custom finishes available (ask your local Aquabrass authorized dealer for details)

#### WARRANTY

Residential: Limited lifetime warranty to original purchaser Commercial: Two years warranty (Complete warranty available at www.aquabrass.com/warranty)

CODE & COMPLIANCE





Products and specifications shown are subject to change without notice. Please contact our technical support at tech@aquabrass.com for any further queries, replacement parts requests etc.