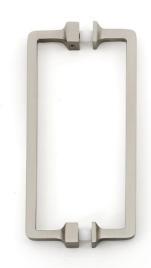

# **MILLENNIUM**

**BACK-TO-BACK PULLS** 

### **FEATURES**

Contemporary styling Multiple finishes Concealed installation

#### **MATERIAL**

**Brass** 