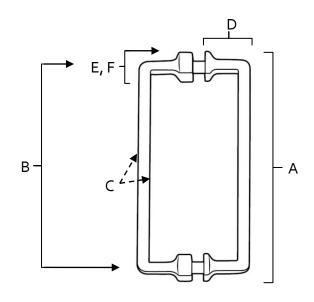

# **PRODUCT SHEET**

| ltem#  | Α      | В  | C     | D      | E (L) | F (W) |
|--------|--------|----|-------|--------|-------|-------|
| G950-6 |        |    |       |        |       | 5/8"  |
| G950-8 | 8 7/8" | 8" | 5/16" | 1 3/8" | 3/4"  | 3/4"  |

KEY:

 A
 Overall Length

 B
 Center to Center

 C
 Handle Width

 D
 Projection

 E
 Mount Length

 F
 Mouth Width

NOTE: Dimensions and specifications are subject to change without notice.