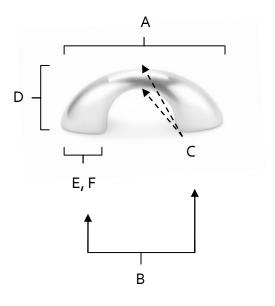

## **PRODUCT SHEET**

| ltem# | Α      | В      | C    | D    | E (L) | F (W) |
|-------|--------|--------|------|------|-------|-------|
| C855  | 2 1/8" | 1 1/2" | 3/4" | 1/2″ | 5/8"  | 5/8″  |

KEY:

 A
 Overall Length

 B
 Center to Center

 C
 Handle Width

 D
 Projection

 E
 Mount Length

 F
 Mount Width

NOTE: Dimensions and specifications are subject to change without notice.